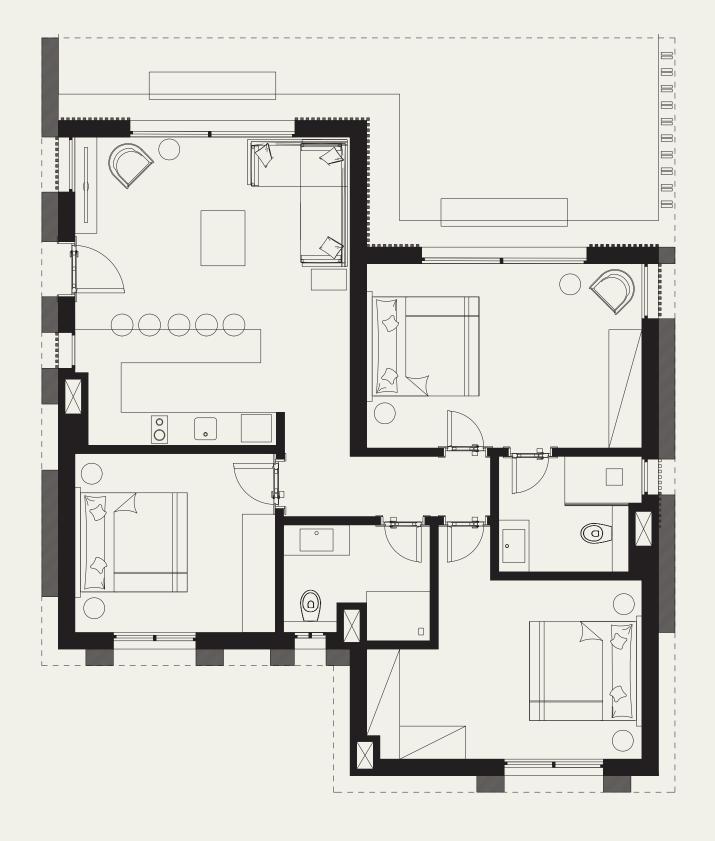

#### Standalone Chalet.

| Unit Area       | 133.5m <sup>2</sup> |
|-----------------|---------------------|
| Master Bedroom  | 3.25 × 5.00         |
| Bedroom1        | 3.25 × 3.70         |
| Bedroom 2       | 3.25 × 3.60         |
| Living room     | 5.60 × 4.95         |
| Bathroom1       | 2.10 × 2.40         |
| Bathroom 2      | 2.70 × 2.10         |
| Covered Terrace | 10.8 × 1.45         |