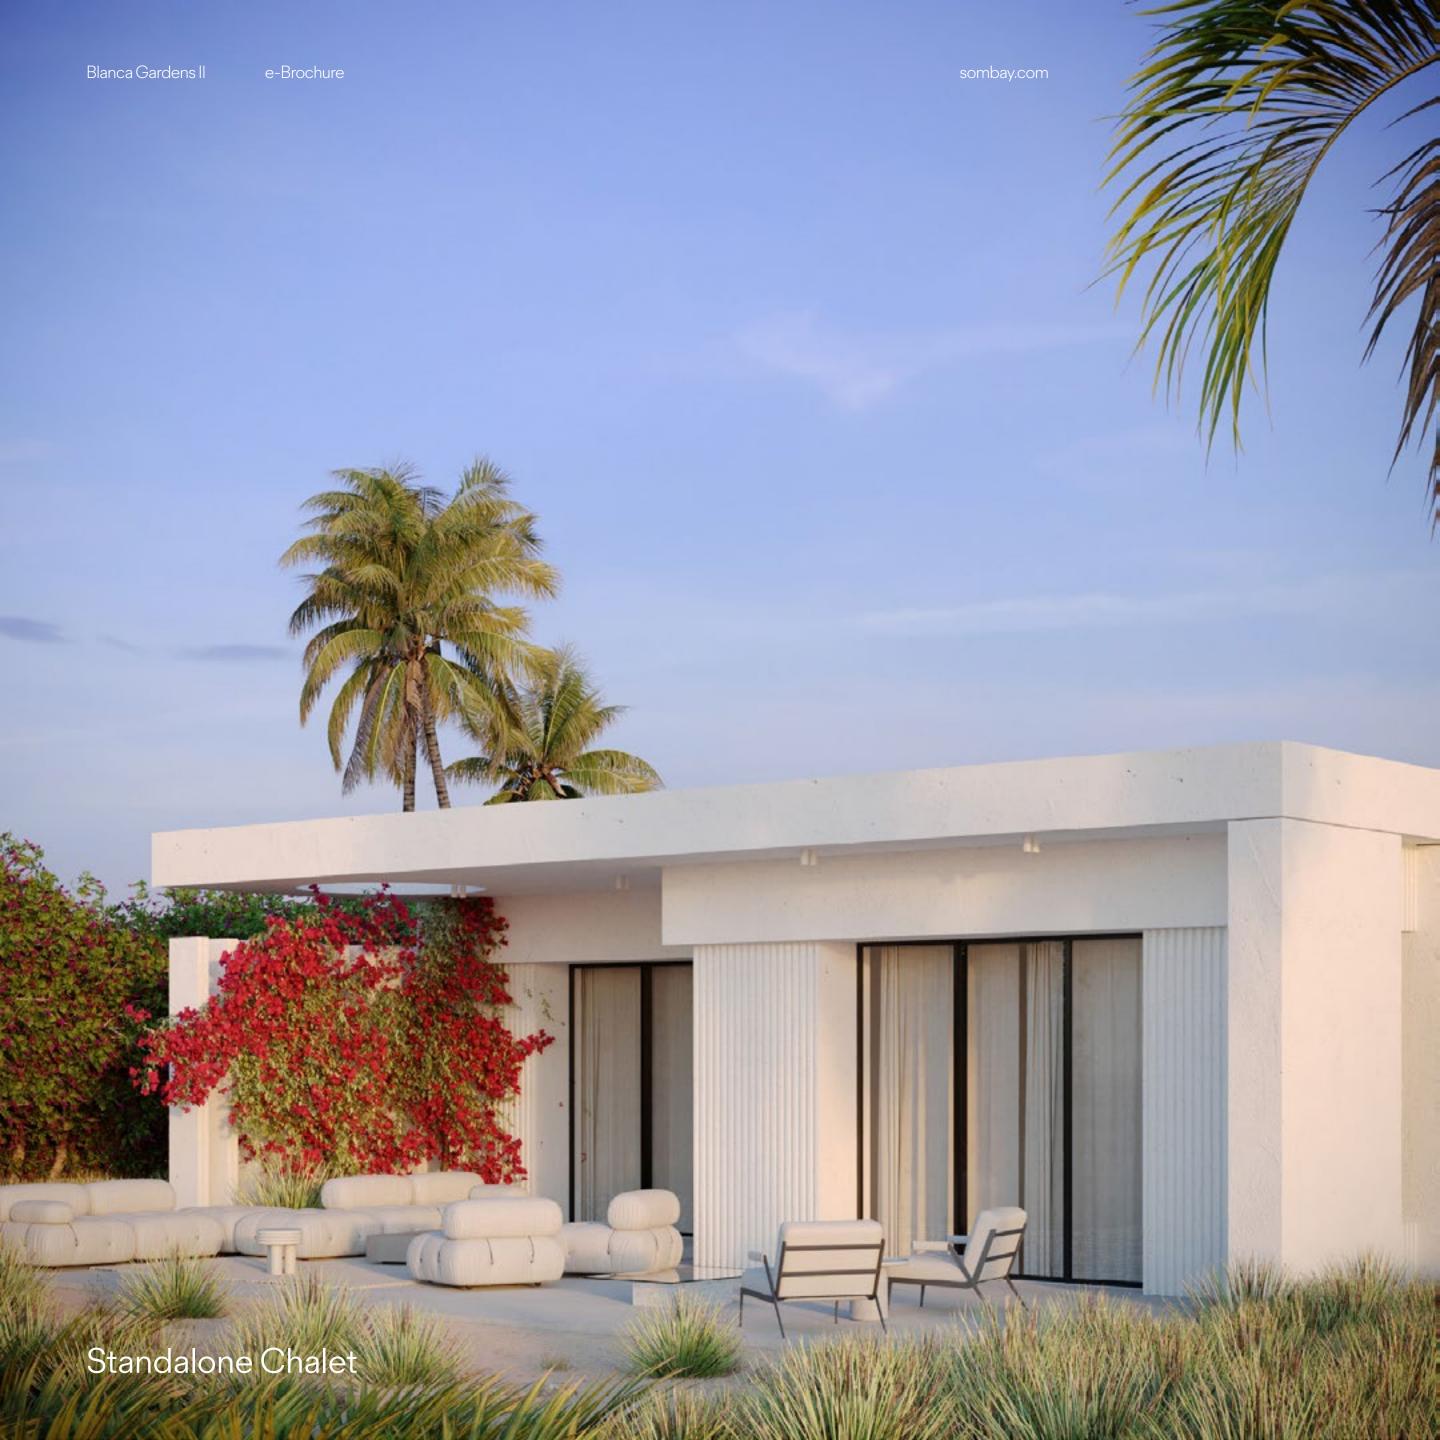

# Standalone Chalet.

Rlanca Gardens

e-Brochure

sombav.con

Standalone Chalet | Reception

Standalone Chalet | Master Bedroom

#### Standalone Chalet.

| Unit Area       | 133.5m <sup>2</sup> |
|-----------------|---------------------|
| Master Bedroom  | 3.25 × 5.00         |
| Bedroom1        | 3.25 × 3.70         |
| Bedroom 2       | 3.25 × 3.60         |
| Living room     | 5.60 × 4.95         |
| Bathroom1       | 2.10 × 2.40         |
| Bathroom 2      | 2.70 × 2.10         |
| Covered Terrace | 10.8 × 1.45         |