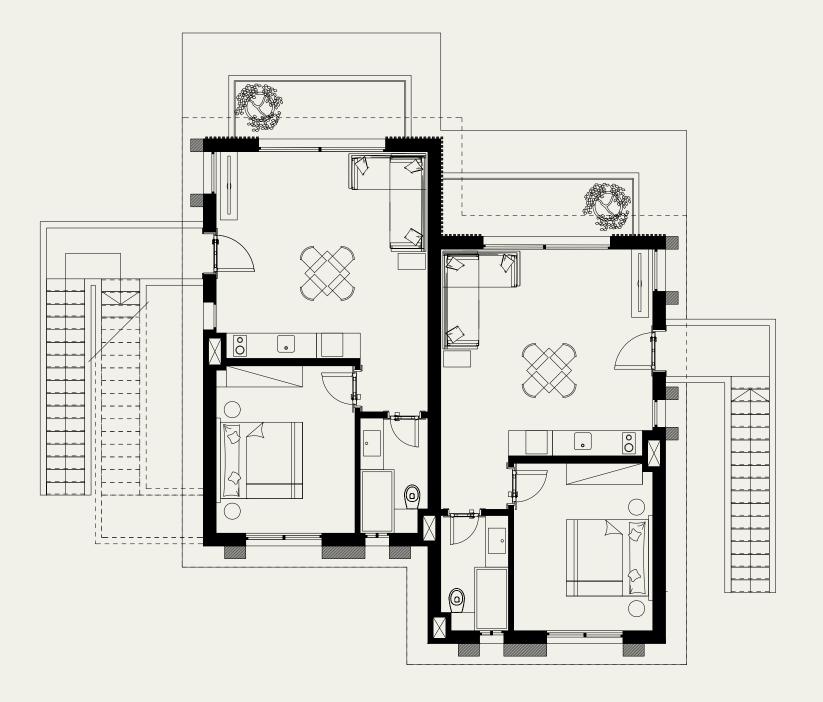

## Chalet G+2 Penthouse

| Unit Area   | 122.5m <sup>2</sup> |
|-------------|---------------------|
| Bedroom1    | 3.60 × 3.30         |
| Bathroom 1  | 2.40 × 1.60         |
| Bedroom 2   | 5.00 × 3.80         |
| Bathroom 2  | 3.40 × 1.30         |
| Living room | 5.00 × 4.75         |
| Terrace     | 5.00 × 4.40         |