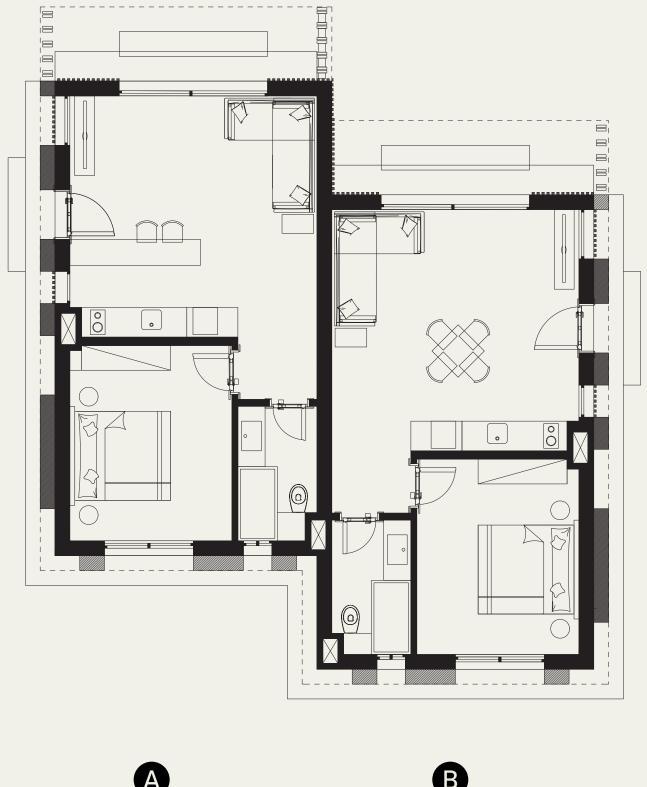

s brochure are sold as unfurnished apartments, without furniture and furnishings, without white goods provisions, etc. 4. All images used in this brochure are for illustrative purposes only and do not represent the actual size, features, specifications, fittings, and furnishings. 5. Somabay reserves the right to make revisions/alterations, at its absolute discretion, and without liability.

Blanca Gardens II

#### Twin Chalet.











Twin Chalet | Reception



Twin Chalet | Master Bedroom

Blanca Gardens II sombay.com e-Brochure

#### Twin Chalet.

| Unit Area       | 61 m <sup>2</sup> |
|-----------------|-------------------|
| Bedroom         | 3.95 × 3.20       |
| Bathroom        | 1.60 × 2.75       |
| Living room     | 5.00 × 4.90       |
| Covered Terrace | 5.60 × 1.50       |



Blanca Gardens II

### Chalet G#2







Blanca Gardens II e-Brochure Chalet G+2

Chalet G+2 | Reception

Chalet G+2 | Master Bedroom

### Chalet Ground Floor

| Unit Area       | 60.5m <sup>2</sup> |
|-----------------|--------------------|
| Bedroom         | 3.95 × 3.20        |
| Bathroom1       | 1.60 × 2.75        |
| Living room     | 5.00 × 4.90        |
| Covered Terrace | 5.60 × 1.50        |



A

B

### Chalet G+2 First Floor

| Unit Area   | 69.5m <sup>2</sup> |
|-------------|--------------------|
| Bedroom     | 3.95 × 3.20        |
| Bathroom    | 1.60 × 2.75        |
| Living Room | 5.00 × 4.90        |







# Chalet G+2 Penthouse.

Chalet G+2 Penthouse | Reception





Chalet G+2 Penthouse | Reception



## Chalet G+2 Penthouse

| Unit Area   | 122.5m <sup>2</sup> |
|