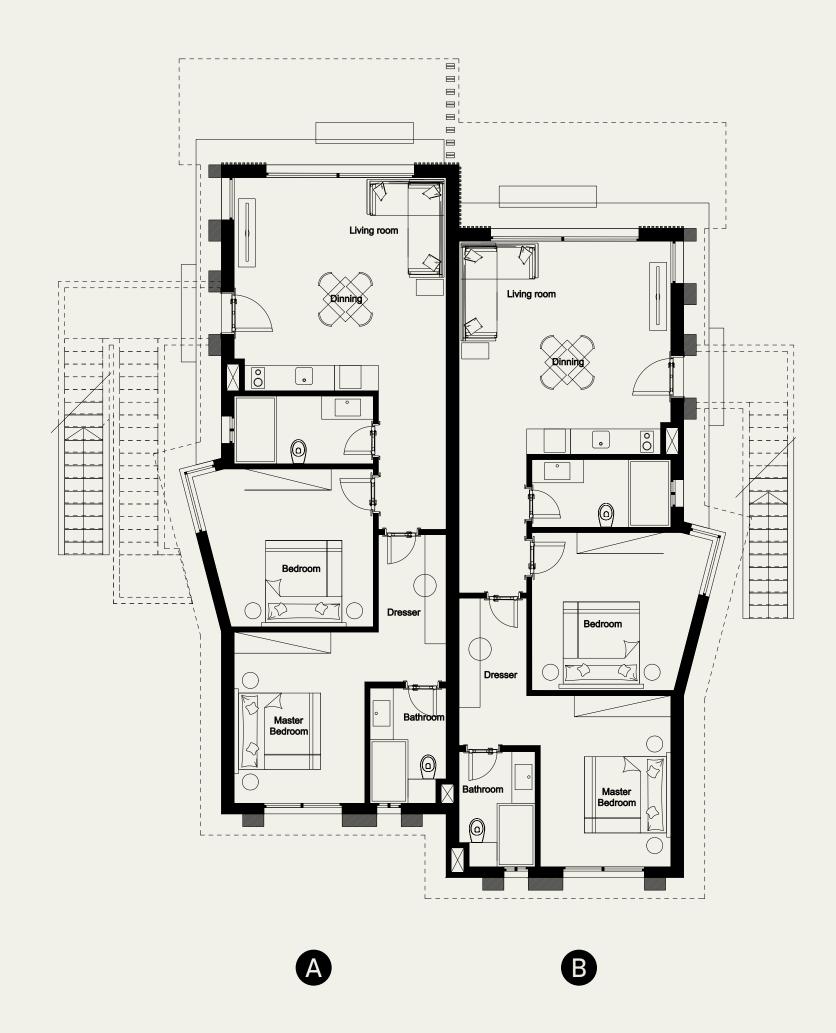

## Chalet L G+2 Ground Floor

| Unit Area       | 101.5m <sup>2</sup> |
|-----------------|---------------------|
| Master bedroom  | 4.00 × 3.00         |
| Dressing        | 3.50 × 1.60         |
| Master Bathroom | 2.70 × 1.80         |
| Bedroom1        | 3.35 × 3.70         |
| Bathroom1       | 1.60 × 3.20         |
| Living Room     | 5.00 × 5.00         |
| Covered Terrace | 6.60 × 2.50         |

## Chalet L G+2 First Floor

| Unit Area       | 101.5 m <sup>2</sup> |
|-----------------|----------------------|
| Master bedroom  | 4.00 × 3.00          |
| Dressing        | 3.50 × 1.60          |
| Master Bathroom | 2.70 × 1.80          |
| Bedroom1        | 3.35 × 3.70          |
| Bathroom1       | 1.60 × 3.20          |
| Living Room     | 5.00 × 5.00          |