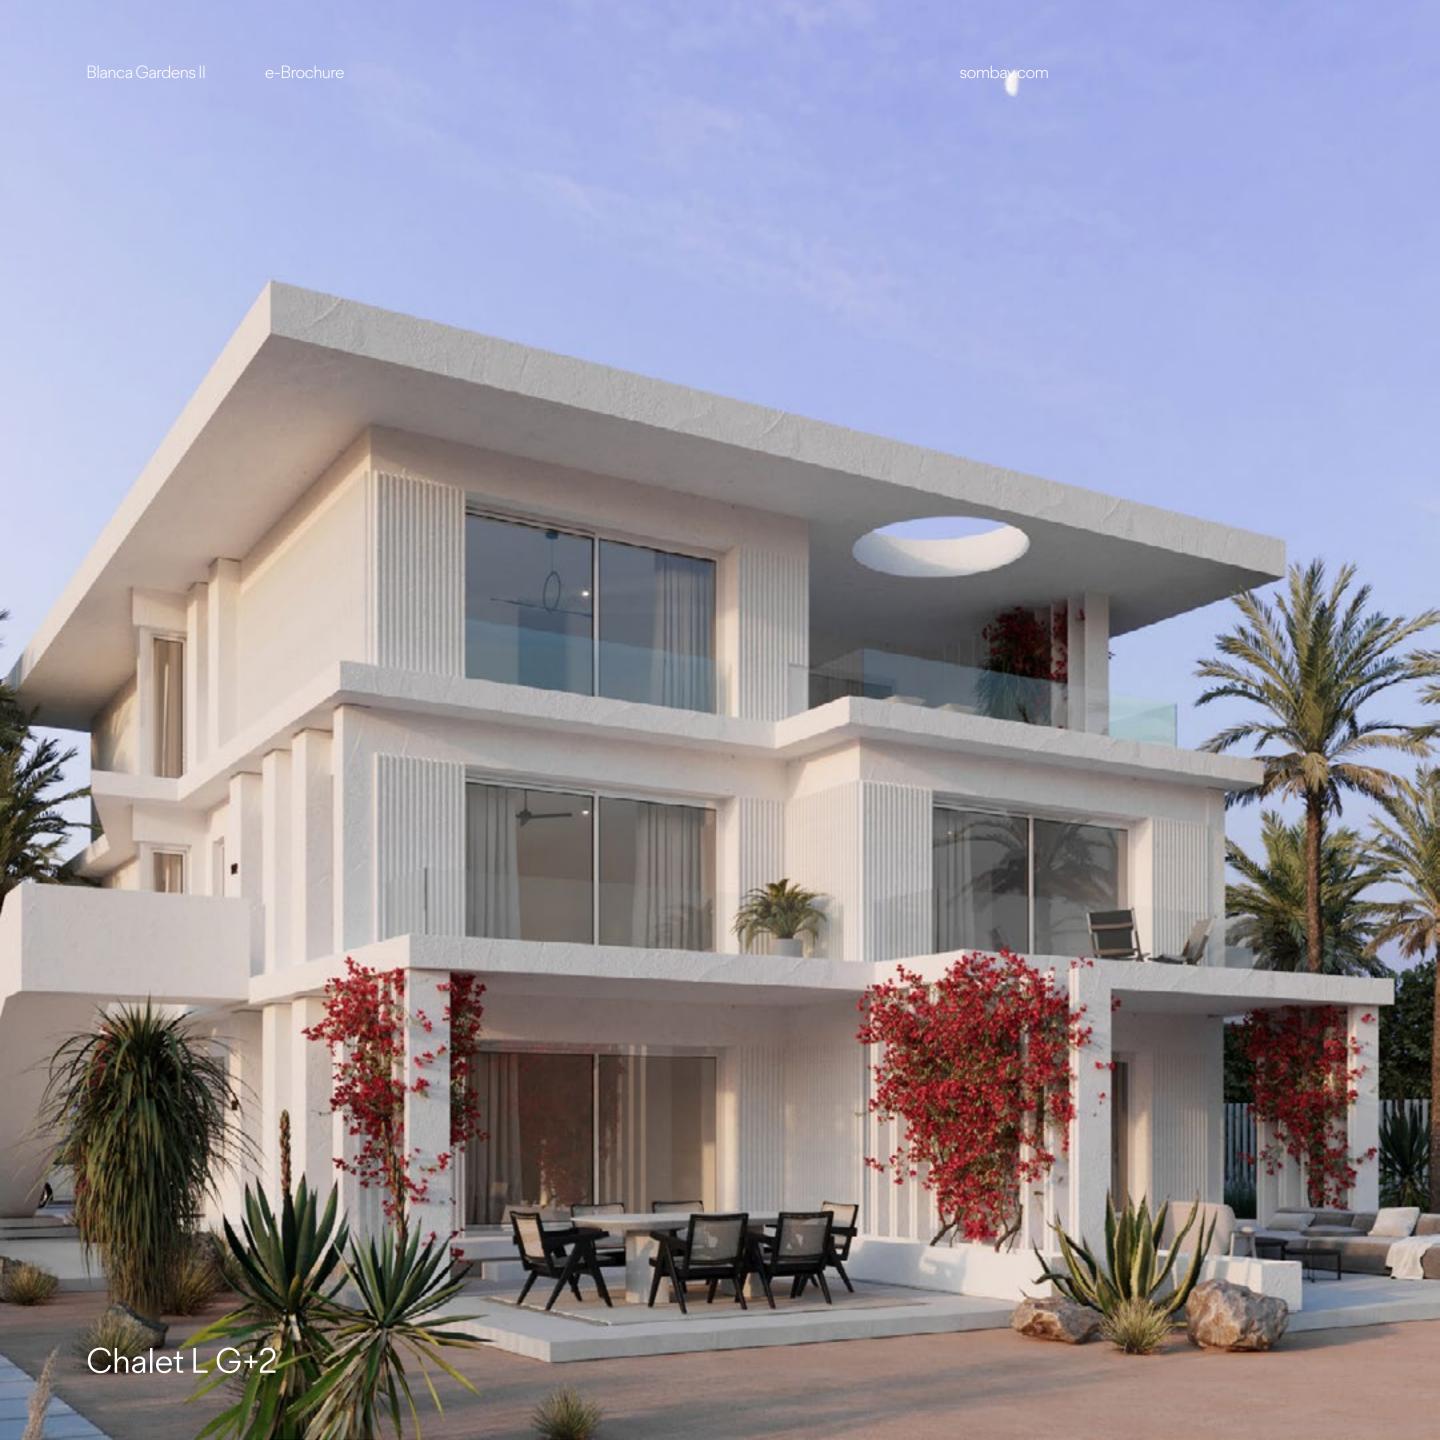

## Chalet I G+2

Chalet L G+2 | Reception

Chalet L G+2 | Reception

Blanca Gardens II e-Brochure Chalet L G+2 | Master Bedroom

Blanca Gardens AND PROPERTY OF THE PARTY AND A SECRETARISE SECRETARISM SECRETARIS Chalet L G+2 | Bedroom

## Chalet L G+2 Ground Floor

| Unit Area       | 101.5m <sup>2</sup> |
|-----------------|---------------------|
| Master bedroom  | 4.00 × 3.00         |
| Dressing        | 3.50 × 1.60         |
| Master Bathroom | 2.70 × 1.80         |
| Bedroom1        | 3.35 × 3.70         |
| Bathroom1       | 1.60 × 3.20         |
| Living Room     | 5.00 × 5.00         |
| Covered Terrace | 6.60 × 2.50         |

## Chalet L G+2 First Floor

| Unit Area       | 101.5 m <sup>2</sup> |
|-----------------|----------------------|
| Master bedroom  | 4.00 × 3.00          |
| Dressing        | 3.50 × 1.60          |
| Master Bathroom | 2.70 × 1.80          |
| Bedroom1        | 3.35 × 3.70          |
| Bathroom1       | 1.60 × 3.20          |
| Living Room     | 5.00 × 5.00          |