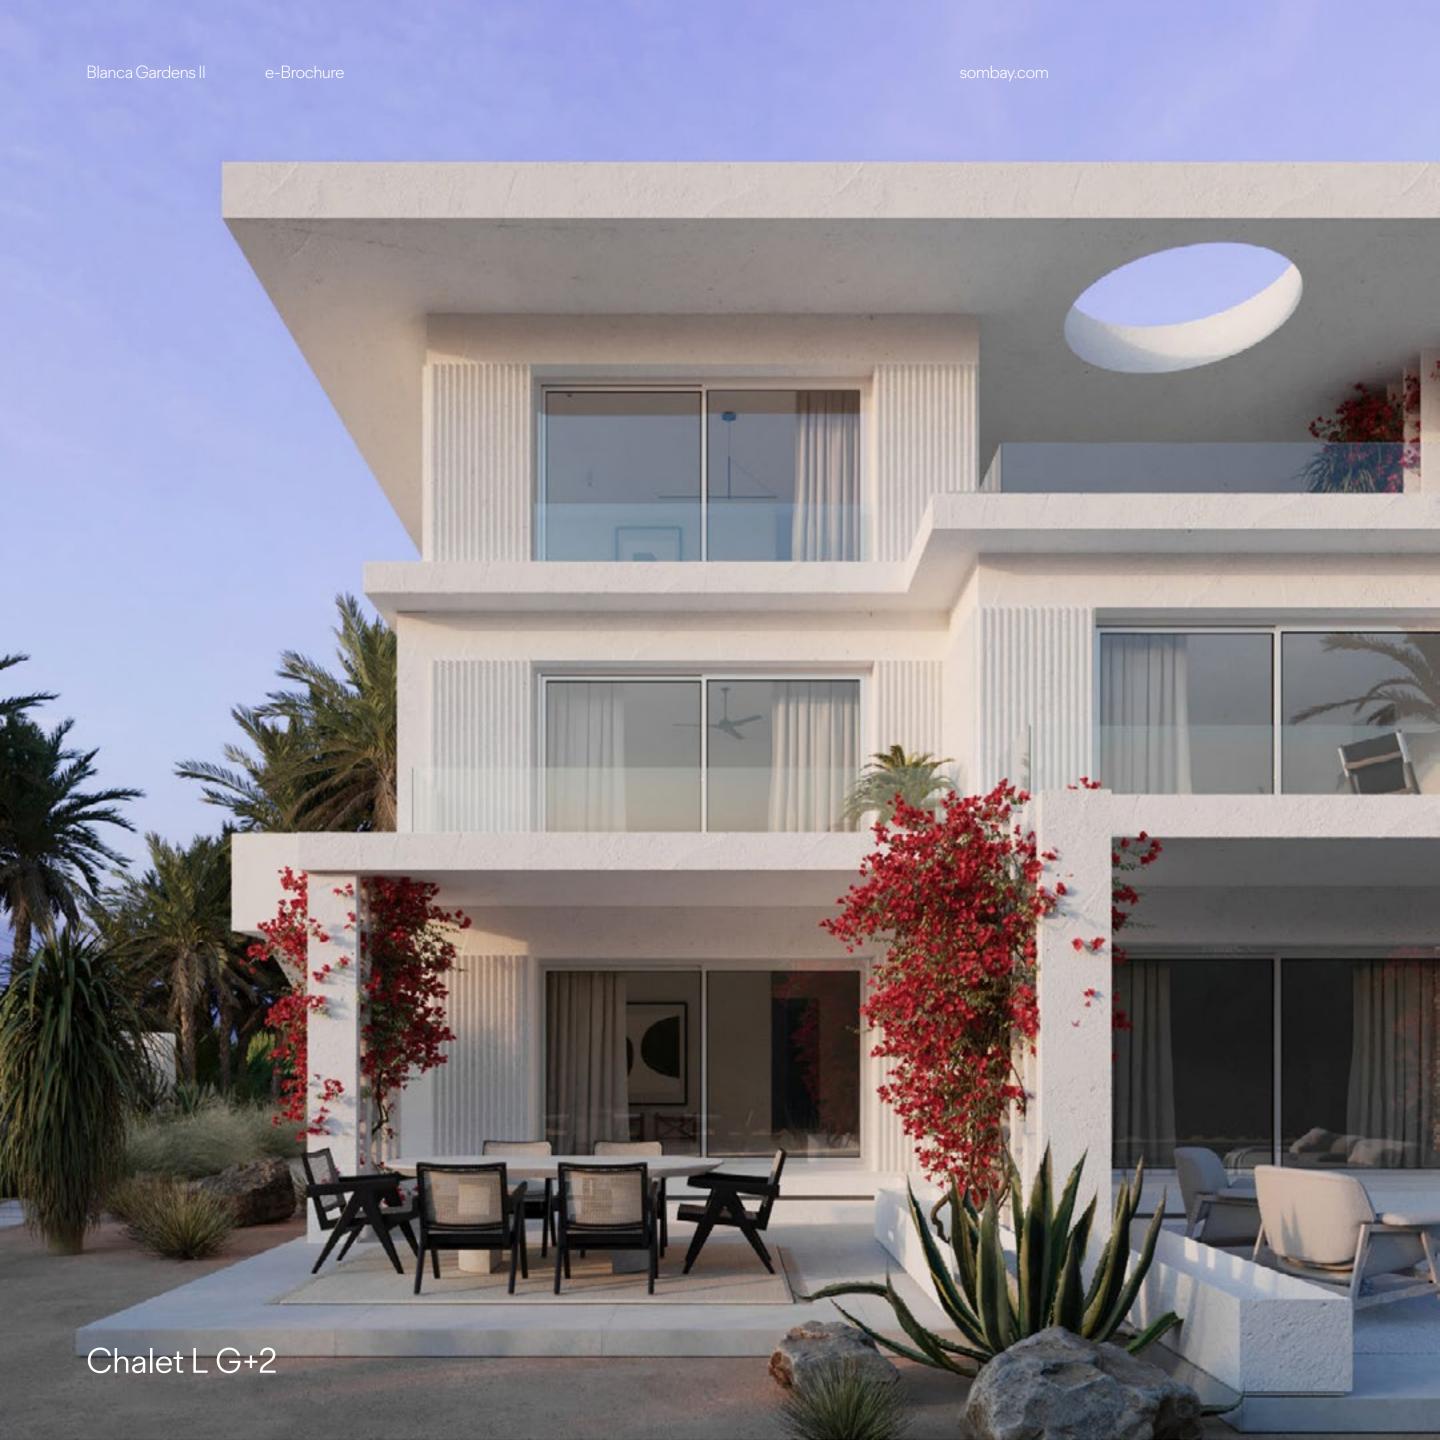

## Chalet I G+2

Chalet L G+2 | Reception

Chalet L G+2 | Reception

Blanca Gardens II e-Brochure Chalet L G+2 | Master Bedroom

Blanca Gardens AND PROPERTY OF THE PARTY AND A SECRETARISE SECRETARISM SECRETARIS Chalet L G+2 | Bedroom

## Chalet L G+2 Ground Floor

| Unit Area       | 101.5m <sup>2</sup> |
|-----------------|---------------------|
| Master bedroom  | 4.00 × 3.00         |
| Dressing        | 3.50 × 1.60         |
| Master Bathroom | 2.70 × 1.80         |
| Bedroom1        | 3.35 × 3.70         |
| Bathroom1       | 1.60 × 3.20         |
| Living Room     | 5.00 × 5.00         |
| Covered Terrace | 6.60 × 2.50         |

## Chalet L G+2 First Floor

| Unit Area       | 101.5 m <sup>2</sup> |
|-----------------|----------------------|
| Master bedroom  | 4.00 × 3.00          |
| Dressing        | 3.50 × 1.60          |
| Master Bathroom | 2.70 × 1.80          |
| Bedroom1        | 3.35 × 3.70          |
| Bathroom1       | 1.60 × 3.20          |
| Living Room     | 5.00 × 5.00          |