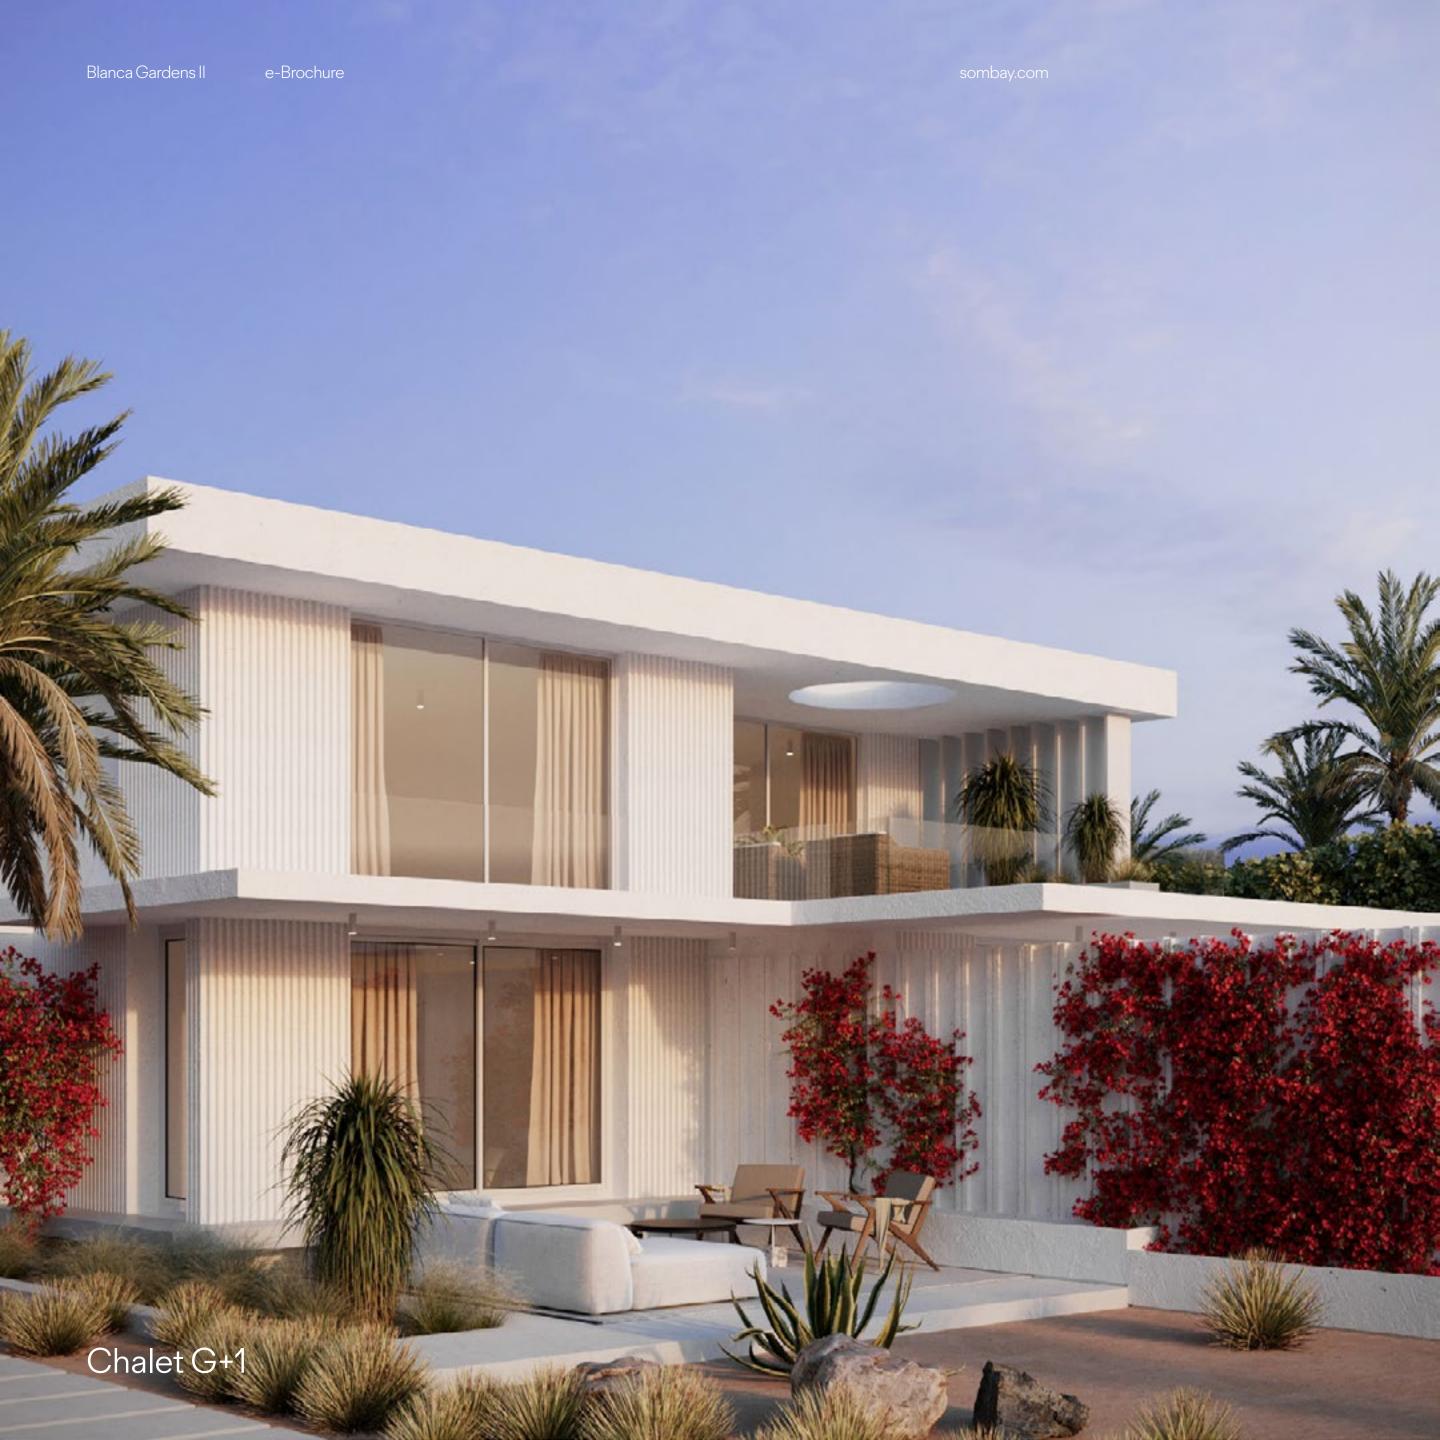

iving room     | 5.00 × 4.90        |
| Covered Terrace | 5.60 × 1.50        |



A

B

### Chalet G+2 First Floor

| Unit Area   | 69.5m <sup>2</sup> |
|-------------|--------------------|
| Bedroom     | 3.95 × 3.20        |
| Bathroom    | 1.60 × 2.75        |
| Living Room | 5.00 × 4.90        |







# Chalet G+2 Penthouse.

Chalet G+2 Penthouse | Reception





Chalet G+2 Penthouse | Reception



## Chalet G+2 Penthouse

| Unit Area   | 122.5m <sup>2</sup> |
|-------------|---------------------|
| Bedroom1    | 3.60 × 3.30         |
| Bathroom 1  | 2.40 × 1.60         |
| Bedroom 2   | 5.00 × 3.80         |
| Bathroom 2  | 3.40 × 1.30         |
| Living room | 5.00 × 4.75         |
| Terrace     | 5.00 × 4.40         |



Blanca Gardens II e-Brochure

sombay.com



# Chalet GHI.











Chalet G+1 | Master Bedroom

### Chalet G+1 Ground Floor

| Unit Area       | 61 m <sup>2</sup> |
|-----------------|-------------------|
| Bedroom         | 3.95 × 3.20       |
| Bathroom        | 1.60 × 2.75       |
| Living room     | 5.00 × 4.90       |
| Covered Terrace | 5.60 × 1.50       |





# Chalet G+1 Penthouse.

Chalet G+1 Penthouse | Reception





11

Chalet G+1 Penthouse | Reception

Chalet G+1 Penthouse | Master Bedroom

Chalet G+1 Penthouse | Master Bedroom

Chalet G+1 Penthouse | Master Bedroom

Blanca Gardens II e-Brochure sombay.com

## Chalet G+1 Penthouse

| Unit Area   | 115m <sup>2</sup> |
|-------------|-------------------|
| Bedroom1    | 3.60 × 3.30       |
| Bathroom1   | 2.40 × 1.60       |
| Bedroom 2   | 5.00 × 3.80       |
| Bathroom 2  | 3.40 × 1.