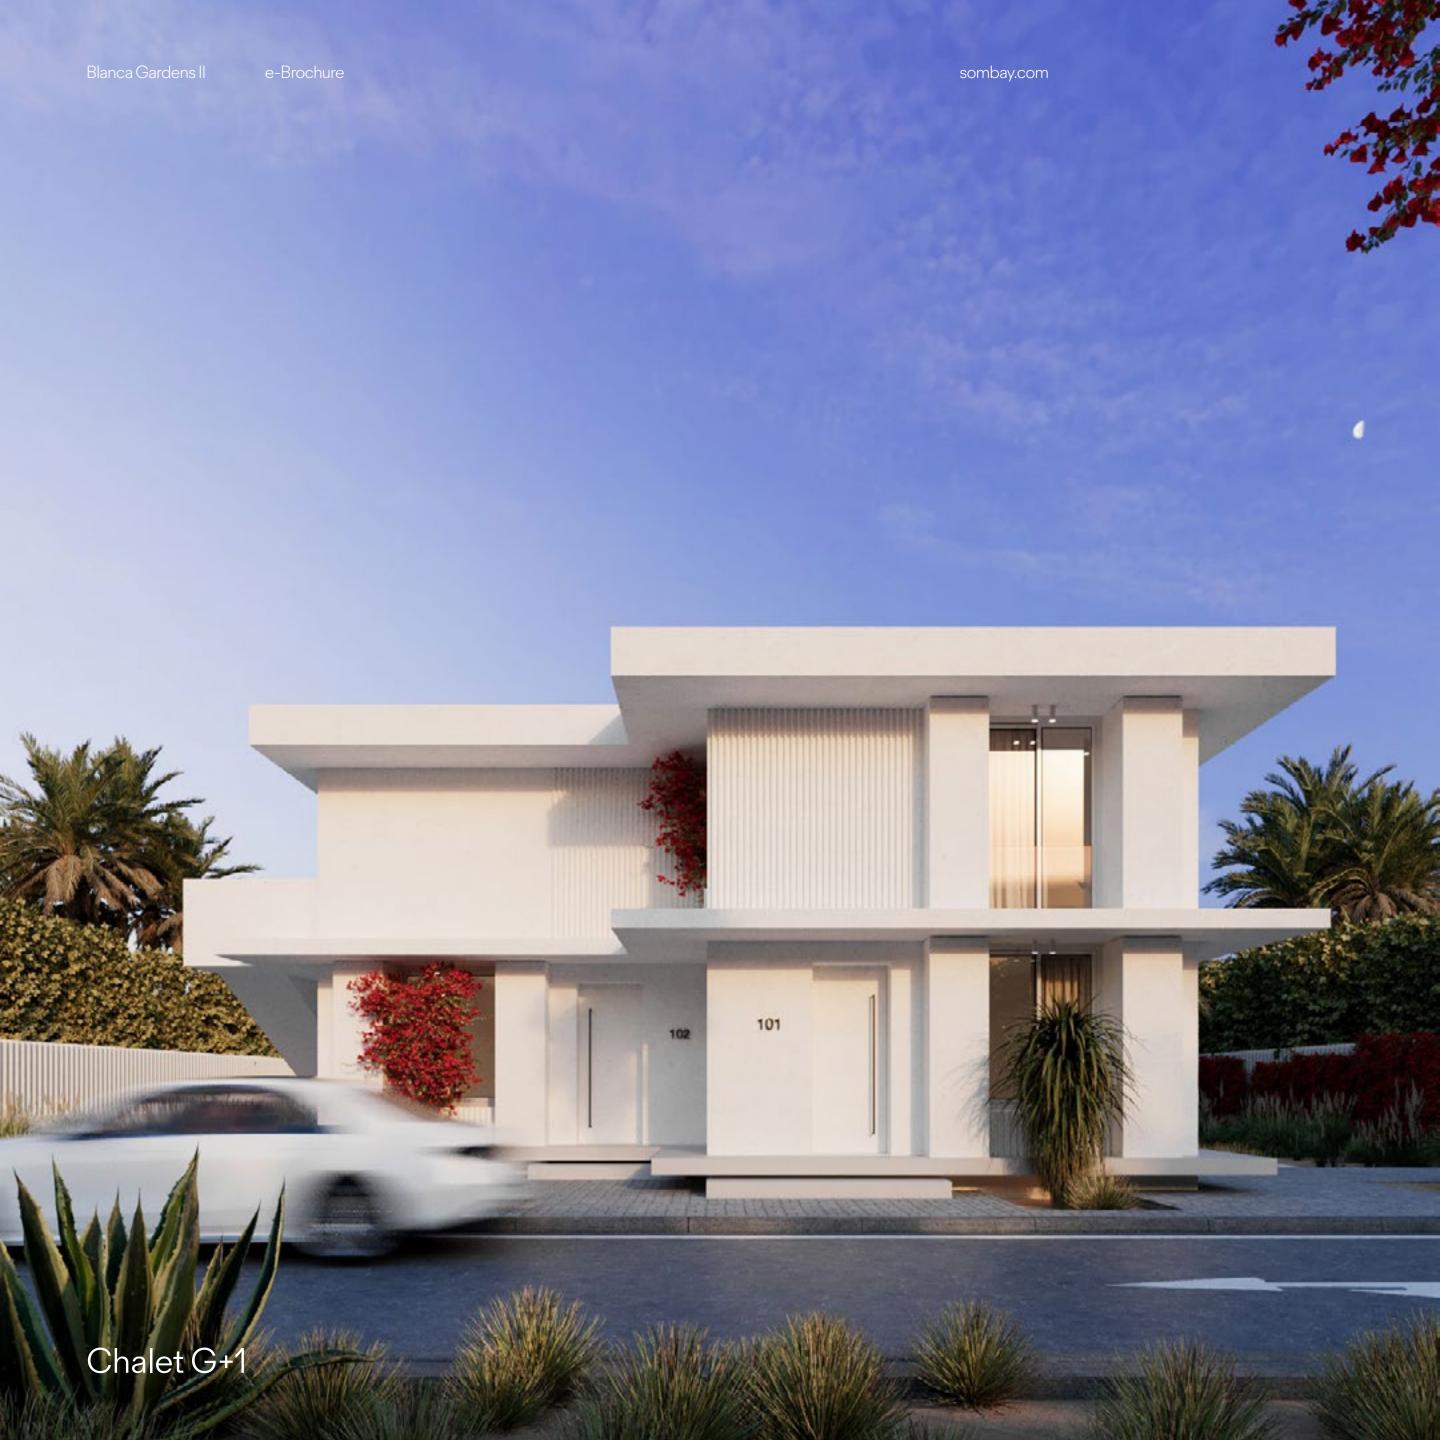

ing room     | 5.00 × 4.90        |
| Covered Terrace | 5.60 × 1.50        |



A

B

### Chalet G+2 First Floor

| Unit Area   | 69.5m <sup>2</sup> |
|-------------|--------------------|
| Bedroom     | 3.95 × 3.20        |
| Bathroom    | 1.60 × 2.75        |
| Living Room | 5.00 × 4.90        |







# Chalet G+2 Penthouse.

Chalet G+2 Penthouse | Reception





Chalet G+2 Penthouse | Reception



## Chalet G+2 Penthouse

| Unit Area   | 122.5m <sup>2</sup> |
|-------------|---------------------|
| Bedroom1    | 3.60 × 3.30         |
| Bathroom 1  | 2.40 × 1.60         |
| Bedroom 2   | 5.00 × 3.80         |
| Bathroom 2  | 3.40 × 1.30         |
| Living room | 5.00 × 4.75         |
| Terrace     | 5.00 × 4.40         |



Blanca Gardens II e-Brochure

sombay.com



# Chalet GHI.











Chalet G+1 | Master Bedroom

### Chalet G+1 Ground Floor

| Unit Area       | 61 m <sup>2</sup> |
|-----------------|-------------------|
| Bedroom         | 3.95 × 3.20       |
| Bathroom        | 1.60 × 2.75       |
| Living room     | 5.00 × 4.90       |
| Covered Terrace | 5.60 × 1.50       |





# Chalet G+1 Penthouse.

Chalet G+1 Penthouse | Reception





11

Chalet G+1 Penthouse | Reception

Chalet G+1 Penthouse | Master Bedroom

Chalet G+1 Penthouse | Master Bedroom

Chalet G+1 Penthouse | Master Bedroom

Blanca Gardens II e-Brochure sombay.com

## Chalet G+1 Penthouse

| Unit Area   | 115m <sup>2</sup> |
|-------------|-------------------|
| Bedroom1    | 3.60 × 3.30       |
| Bathroom1   | 2.40 × 1.60       |
| Bedroom 2   | 5.00 × 3.80       |
| Bathroom 2  | 3.40 × 1.30