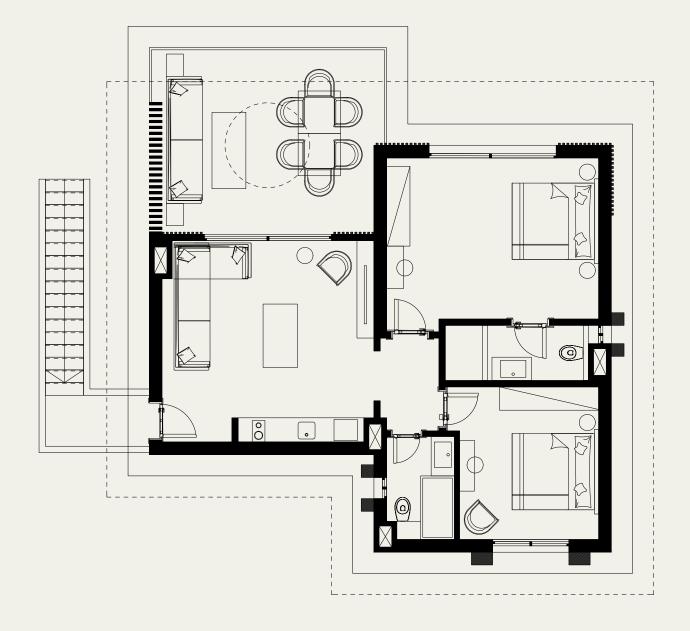

## Chalet G+2 Penthouse

| Unit Area   | 122.5m <sup>2</sup> |
|-------------|---------------------|
| Bedroom1    | 3.60 × 3.30         |
| Bathroom 1  | 2.40 × 1.60         |
| Bedroom 2   | 5.00 × 3.80         |
| Bathroom 2  | 3.40 × 1.30         |
| Living room | 5.00 × 4.75         |
| Terrace     | 5.00 × 4.40         |