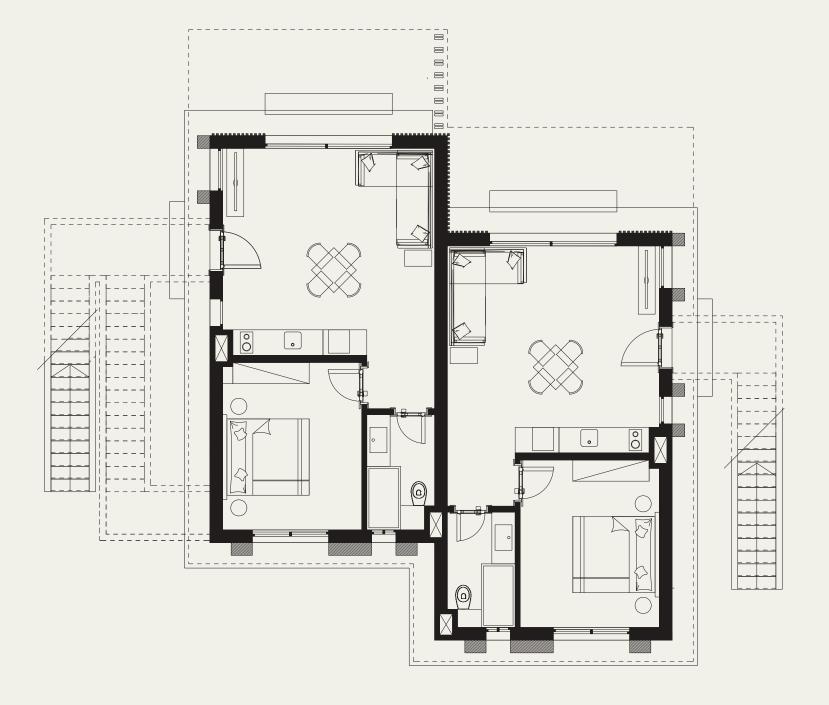

### Chalet Ground Floor

| Unit Area       | 60.5m <sup>2</sup> |
|-----------------|--------------------|
| Bedroom         | 3.95 × 3.20        |
| Bathroom1       | 1.60 × 2.75        |
| Living room     | 5.00 × 4.90        |
| Covered Terrace | 5.60 × 1.50        |

### Chalet G+2 First Floor

| Unit Area   | 69.5m <sup>2</sup> |
|-------------|--------------------|
| Bedroom     | 3.95 × 3.20        |
| Bathroom    | 1.60 × 2.75        |
| Living Room | 5.00 × 4.90        |