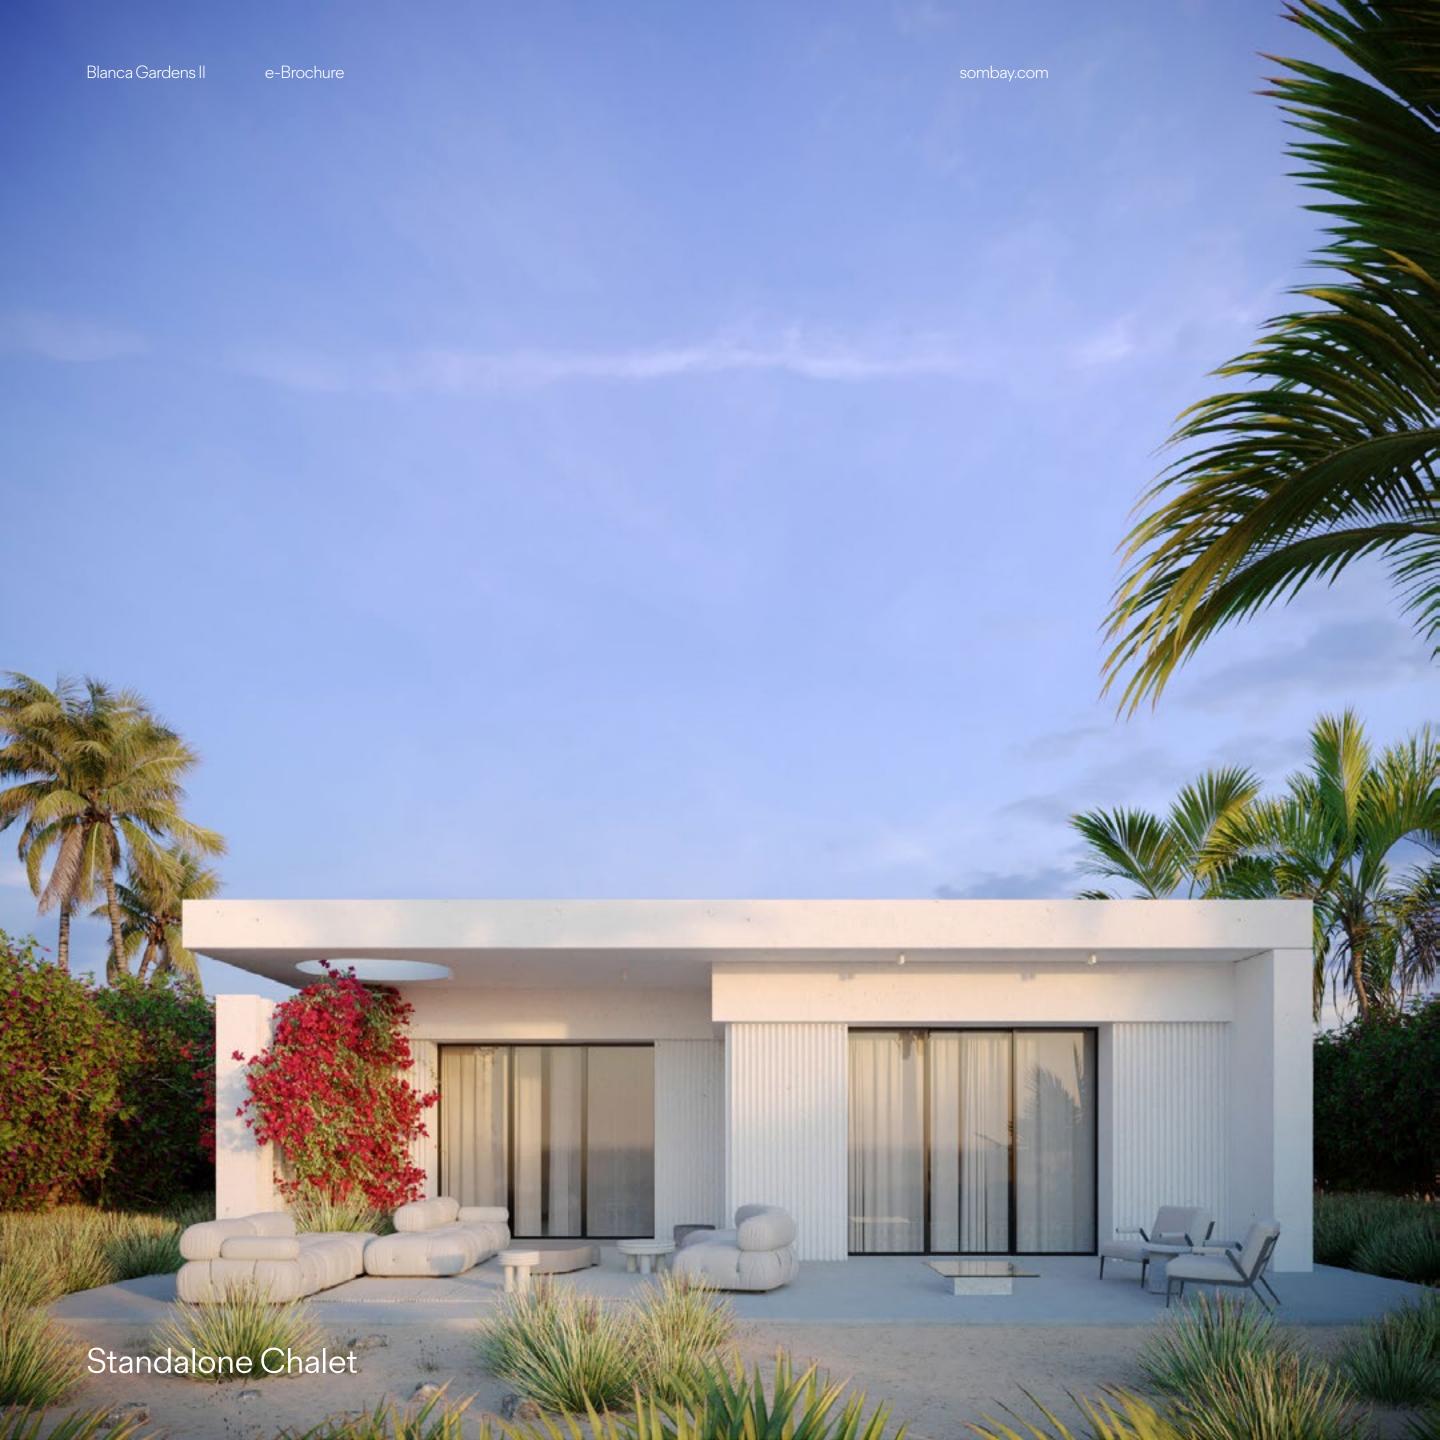

# Standalone Chalet.

Rlanca Gardens

e-Brochure

sombav.con

Standalone Chalet | Reception

Standalone Chalet | Master Bedroom

#### Standalone Chalet.

| Unit Area       | 133.5m <sup>2</sup> |
|-----------------|---------------------|
| Master Bedroom  | 3.25 × 5.00         |
| Bedroom1        | 3.25 × 3.70         |
| Bedroom 2       | 3.25 × 3.60         |
| Living room     | 5.60 × 4.95         |
| Bathroom1       | 2.10 × 2.40         |
| Bathroom 2      | 2.70 × 2.10         |
| Covered Terrace | 10.8 × 1.45         |