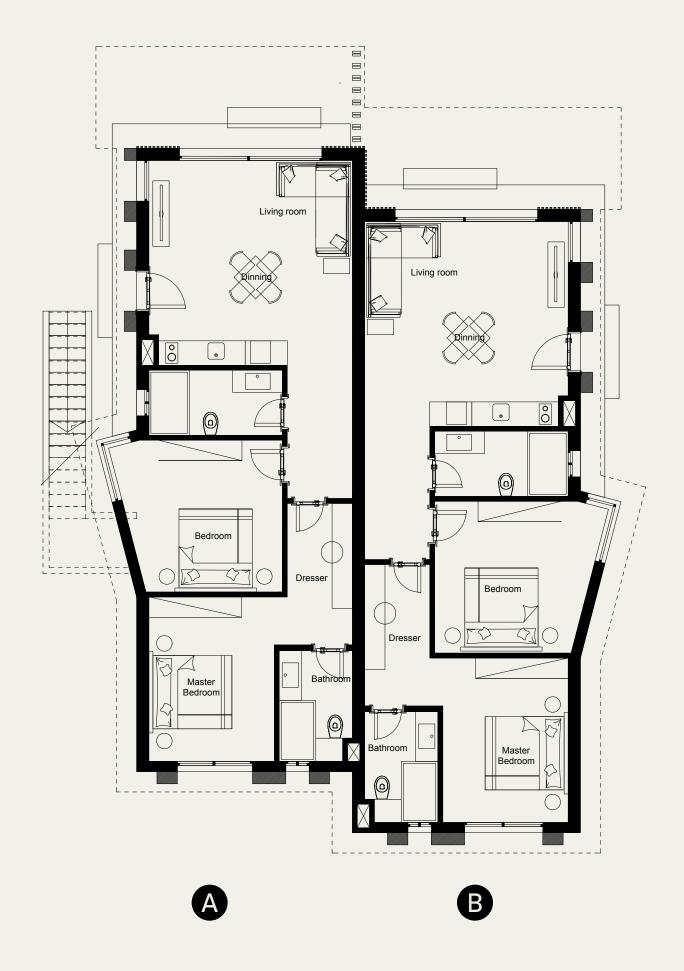

### Chalet L G+1 Ground Floor

| Unit Area       | 101.5m <sup>2</sup> |
|-----------------|---------------------|
| Master Bedroom  | 4.00 × 3.00         |
| Dressing        | 3.50 × 1.60         |
| Master Bathroom | 2.70 × 1.80         |
| Bedroom1        | 3.35 × 3.70         |
| Bathroom1       | 1.60 × 3.20         |
| Living Room     | 5.00 × 5.00         |
| Covered Terrace | 6.60 × 2.50         |