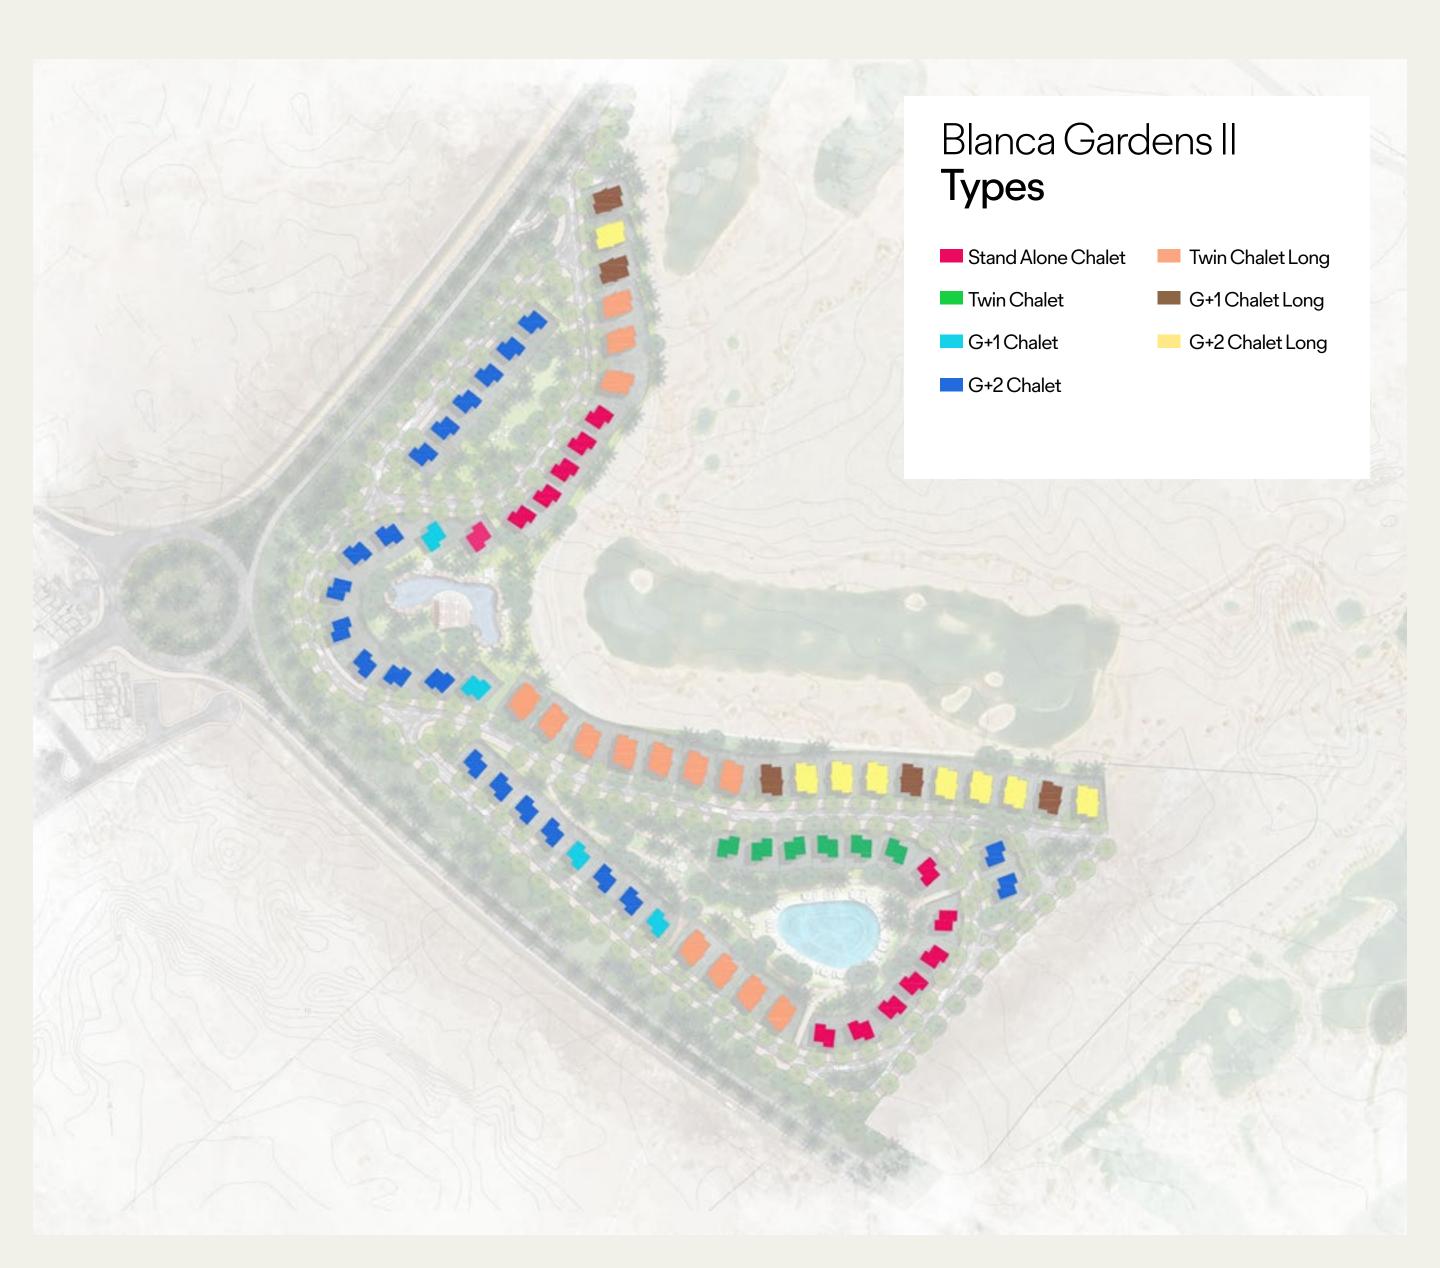

he foot of red mountain peaks. Captivating beneath the water as above, Somabay is one of the few places on earth that does beach-front luxury so effortlessly.

#### The Heart of the Bay, Exclusively Yours.

Blanca Gardens II exclusive location grants its community an ideal mix of uninterrupted relaxation, powered by the lively happenings of Somabay's White Beach. The development distinctly lies in a quiet spot straight in the heart of the bay to invite nature and heavenly views into every corner of your home.

White Beach is a permanent backstage pass to experience a magnetic beachfront lifestyle, lined with elegant sun-beds embracing the sea from every angle and perfected by relaxing music tunes, impeccable service and a scrumptious variety of dishes and colorful cocktails to delight.









Blanca Gardens II

# Standalone Chalet.













Rlanca Gardens

e-Brochure

sombav.con

Standalone Chalet | Reception





Standalone Chalet | Master Bedroom



#### Standalone Chalet.

| Unit Area       | 133.5m <sup>2</sup> |
|-----------------|---------------------|
| Master Bedroom  | 3.25 × 5.00         |
| Bedroom1        | 3.25 × 3.70         |
| Bedroom 2       | 3.25 × 3.60         |
| Living room     | 5.60 × 4.95         |
| Bathroom1       | 2.10 × 2.40         |
| Bathroom 2      | 2.70 × 2.10         |
| Covered Terrace | 10.8 × 1.45         |



**Disclaimer** 1. Drawings are not to scale. 2. The architectural details, dimensions and area in this plan are based on Schematic Design information only, and final As-Built conditions may vary. 3. All units in this broch