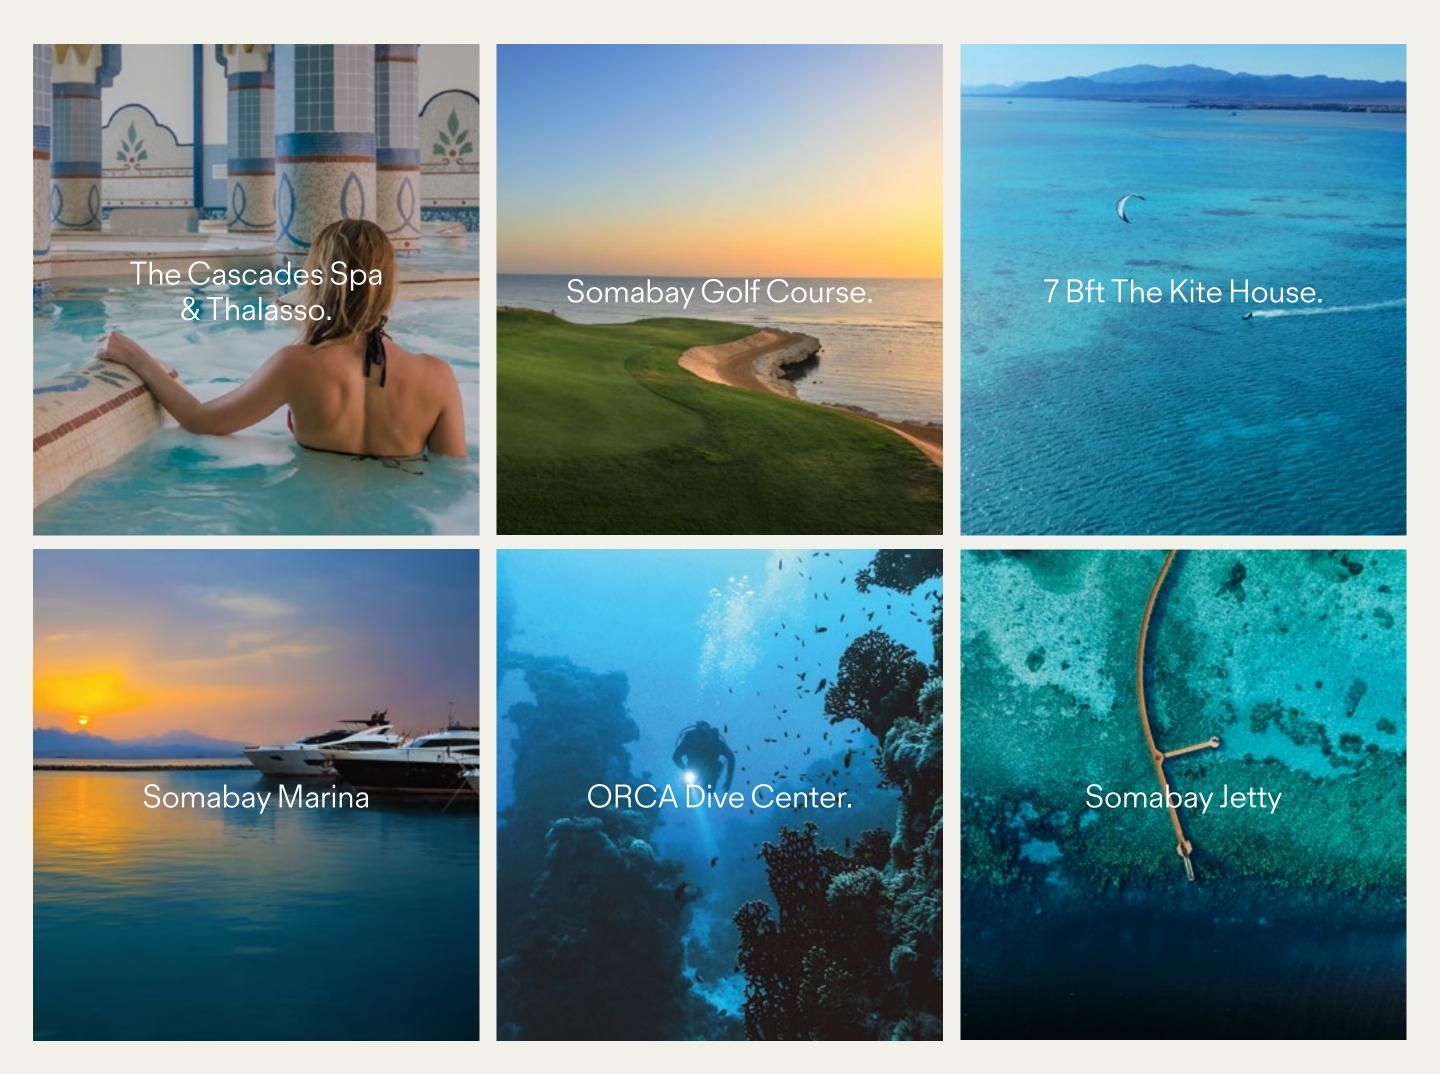

## Somabay Experience.

Start your day by teeing off at The Cascades Championship Golf Course then unwind at the award winning Cascades Spa and Thalasso and allow the healing powers of the Red Sea to restore balance to your body and soul.

For the more adventurous, ORCA Dive Centre invites you to uncover the untapped wonders of Egypt's marine life at the site's colorful House Reef.

Kitesurfing lovers can spend a serene afternoon gliding across flat waters at 7Bft —one of the top 3 kitesurfing spots in the world- followed by a world-class dining experience at any of the destination's signature restaurants. Blessed with dry desert winds, low humidity and a front-row seat on immaculate sea views, Somabay dictates an exciting itinerary for the whole family, transforming your everyday reality into a waking dream.