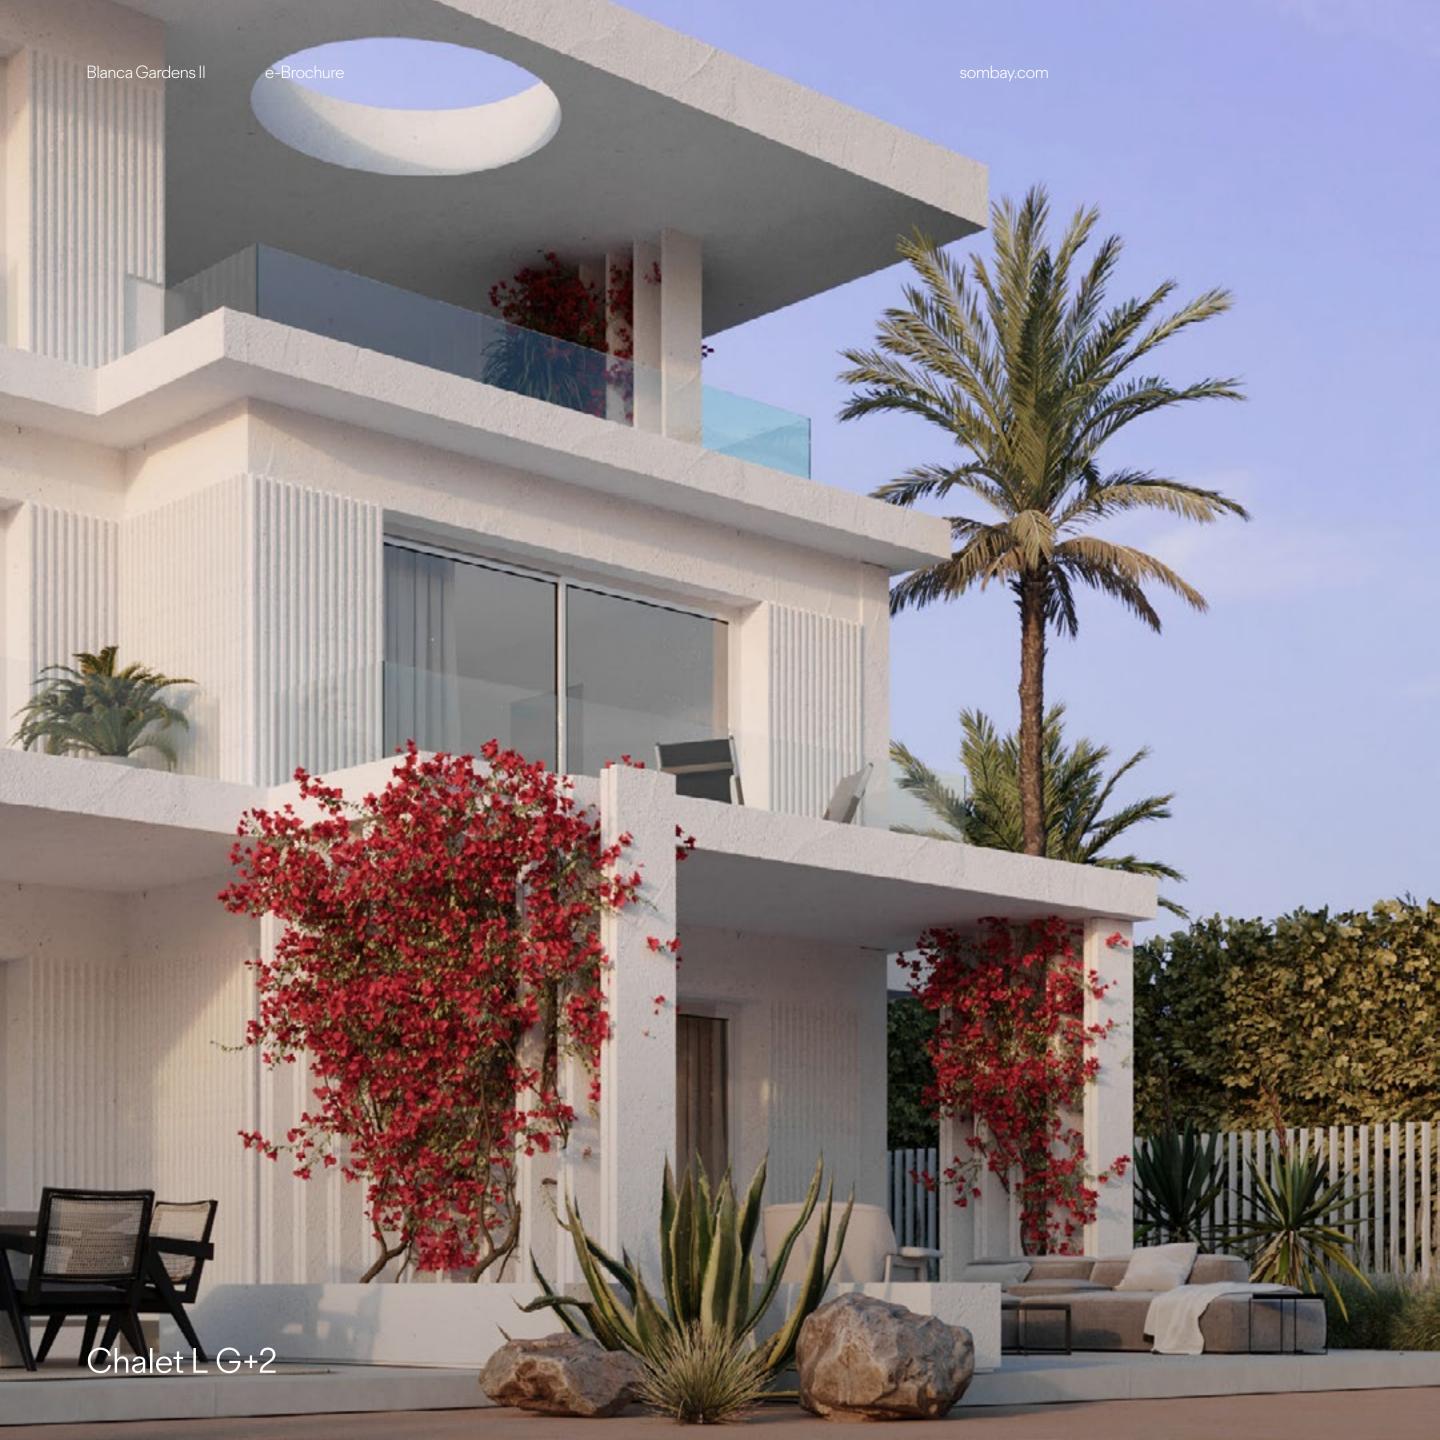

## Chalet I G+2

Chalet L G+2 | Reception

Chalet L G+2 | Reception

Blanca Gardens II e-Brochure Chalet L G+2 | Master Bedroom

Blanca Gardens AND PROPERTY OF THE PARTY AND A SECRETARISE SECRETARISM SECRETARIS Chalet L G+2 | Bedroom

## Chalet L G+2 Ground Floor

| Unit Area       | 101.5m <sup>2</sup> |
|-----------------|---------------------|
| Master bedroom  | 4.00 × 3.00         |
| Dressing        | 3.50 × 1.60         |
| Master Bathroom | 2.70 × 1.80         |
| Bedroom1        | 3.35 × 3.70         |
| Bathroom1       | 1.60 × 3.20         |
| Living Room     | 5.00 × 5.00         |
| Covered Terrace | 6.60 × 2.50         |

## Chalet L G+2 First Floor

| Unit Area       | 101.5 m <sup>2</sup> |
|-----------------|----------------------|
| Master bedroom  | 4.00 × 3.00          |
| Dressing        | 3.50 × 1.60          |
| Master Bathroom | 2.70 × 1.80          |
| Bedroom1        | 3.35 × 3.70          |
| Bathroom1       | 1.60 × 3.20          |
| Living Room     | 5.00 × 5.00          |