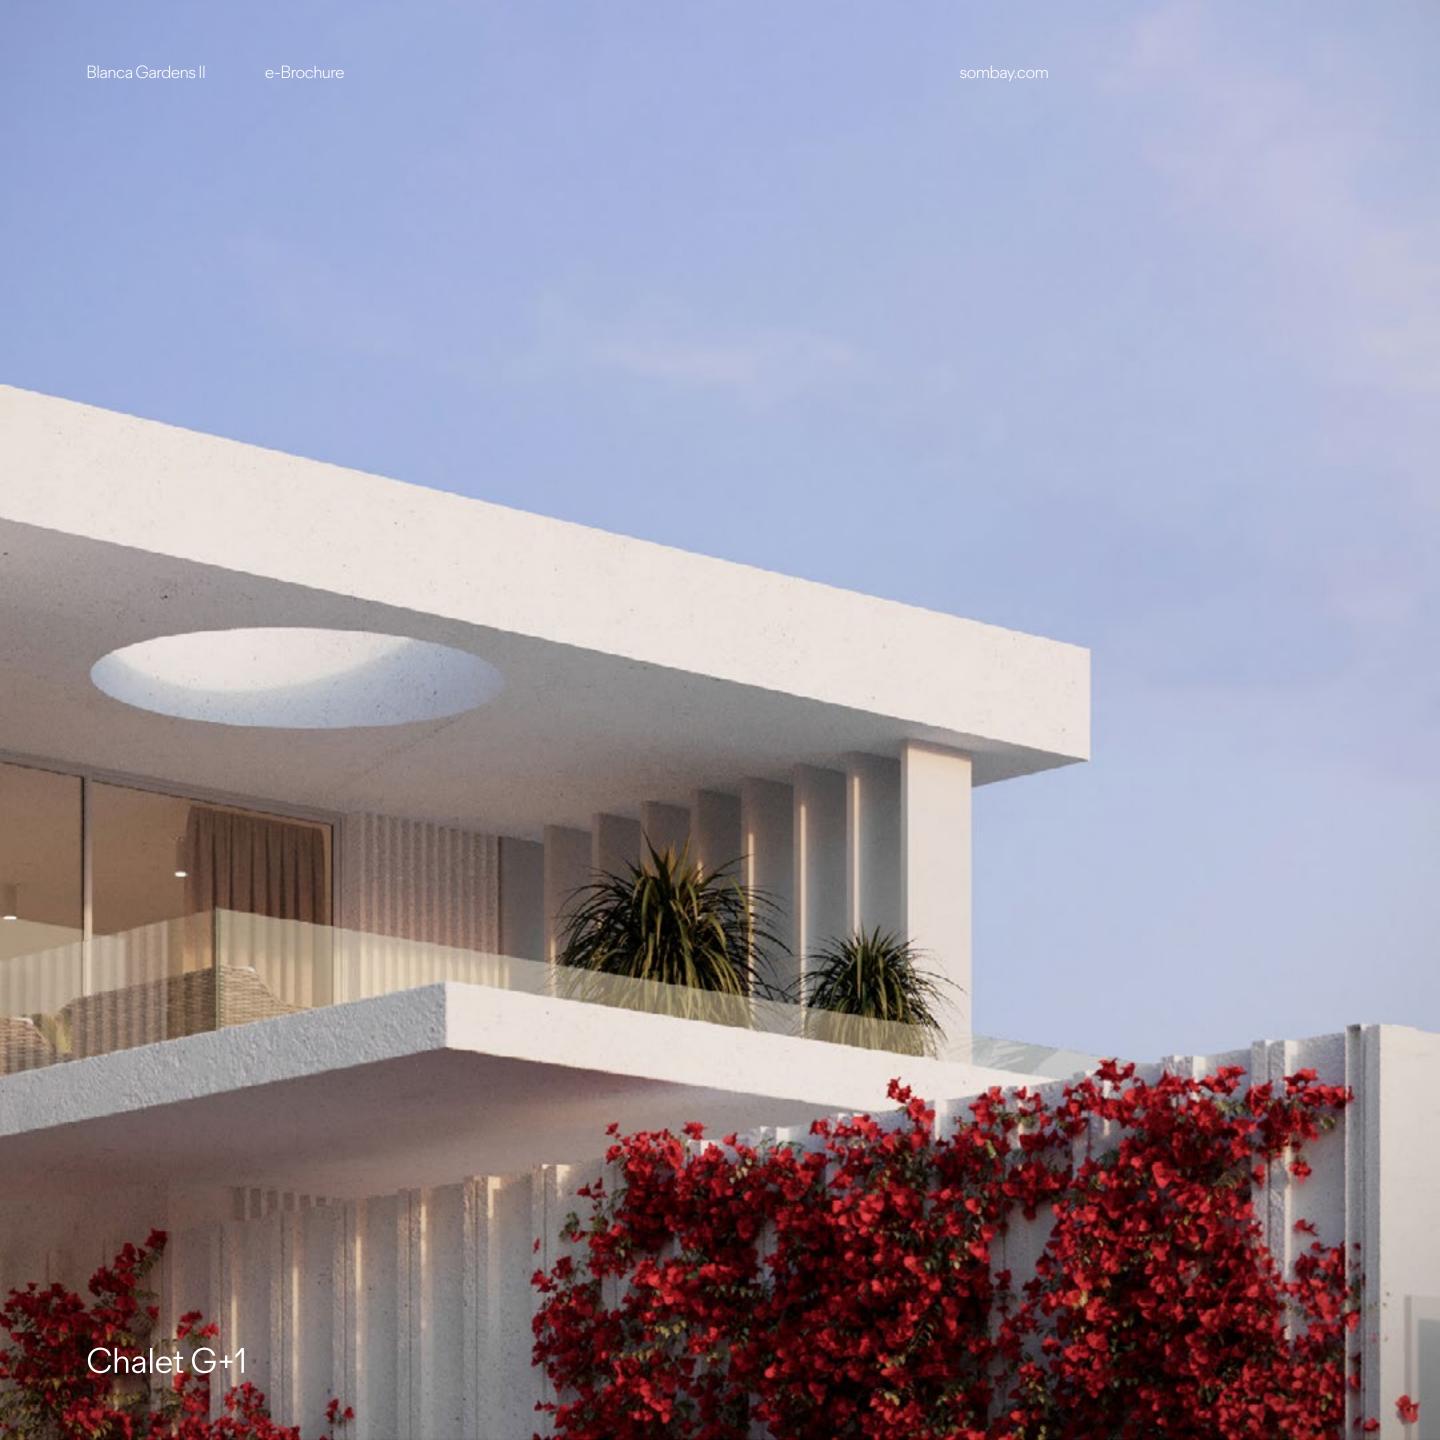

g room     | 5.00 × 4.90        |
| Covered Terrace | 5.60 × 1.50        |



A

B

### Chalet G+2 First Floor

| Unit Area   | 69.5m <sup>2</sup> |
|-------------|--------------------|
| Bedroom     | 3.95 × 3.20        |
| Bathroom    | 1.60 × 2.75        |
| Living Room | 5.00 × 4.90        |







# Chalet G+2 Penthouse.

Chalet G+2 Penthouse | Reception





Chalet G+2 Penthouse | Reception



## Chalet G+2 Penthouse

| Unit Area   | 122.5m <sup>2</sup> |
|-------------|---------------------|
| Bedroom1    | 3.60 × 3.30         |
| Bathroom 1  | 2.40 × 1.60         |
| Bedroom 2   | 5.00 × 3.80         |
| Bathroom 2  | 3.40 × 1.30         |
| Living room | 5.00 × 4.75         |
| Terrace     | 5.00 × 4.40         |



Blanca Gardens II e-Brochure

sombay.com



# Chalet GHI.











Chalet G+1 | Master Bedroom

### Chalet G+1 Ground Floor

| Unit Area       | 61 m <sup>2</sup> |
|-----------------|-------------------|
| Bedroom         | 3.95 × 3.20       |
| Bathroom        | 1.60 × 2.75       |
| Living room     | 5.00 × 4.90       |
| Covered Terrace | 5.60 × 1.50       |





# Chalet G+1 Penthouse.

Chalet G+1 Penthouse | Reception





11

Chalet G+1 Penthouse | Reception

Chalet G+1 Penthouse | Master Bedroom

Chalet G+1 Penthouse | Master Bedroom

Chalet G+1 Penthouse | Master Bedroom

Blanca Gardens II e-Brochure sombay.com

## Chalet G+1 Penthouse

| Unit Area   | 115m <sup>2</sup> |
|-------------|-------------------|
| Bedroom1    | 3.60 × 3.30       |
| Bathroom1   | 2.40 × 1.60       |
| Bedroom 2   | 5.00 × 3.80       |
| Bathroom 2  | 3.40 × 1.30