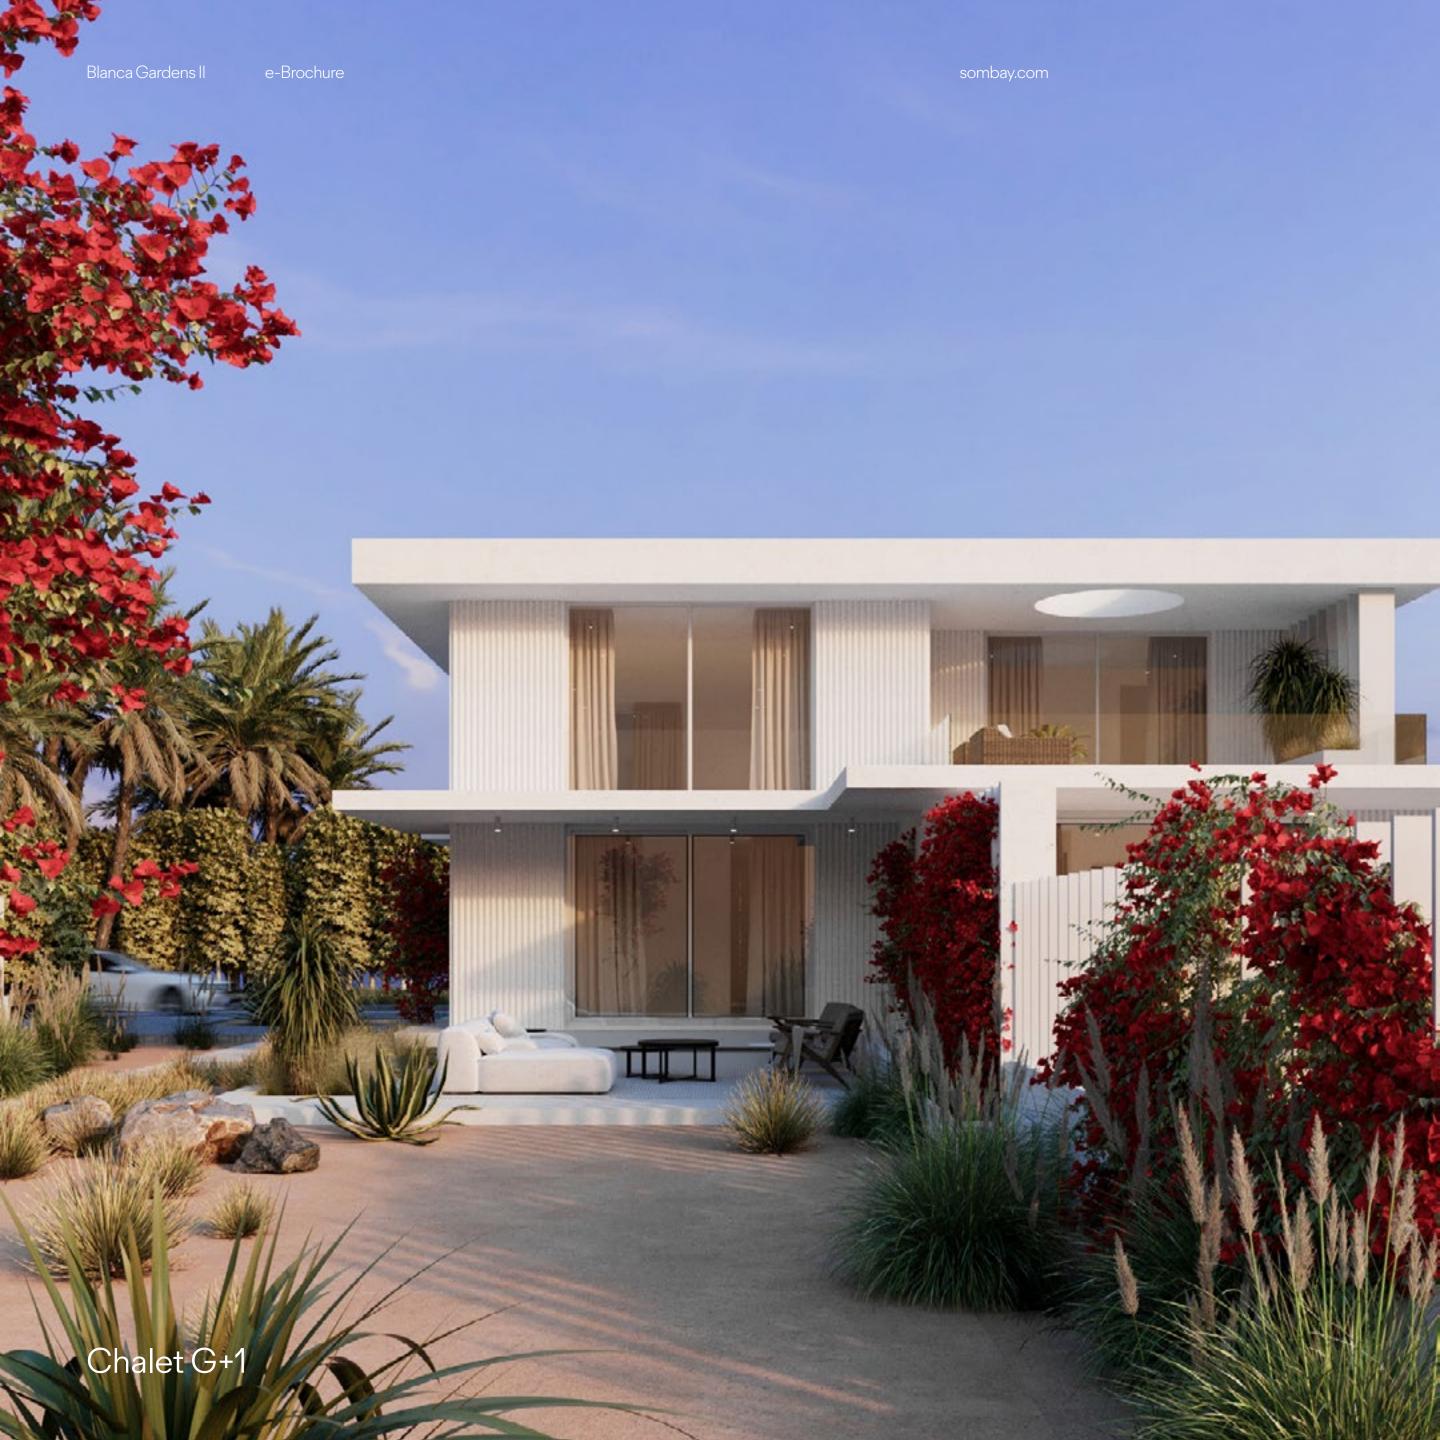

Living room     | 5.00 × 4.90        |
| Covered Terrace | 5.60 × 1.50        |



A

B

### Chalet G+2 First Floor

| Unit Area   | 69.5m <sup>2</sup> |
|-------------|--------------------|
| Bedroom     | 3.95 × 3.20        |
| Bathroom    | 1.60 × 2.75        |
| Living Room | 5.00 × 4.90        |







# Chalet G+2 Penthouse.

Chalet G+2 Penthouse | Reception





Chalet G+2 Penthouse | Reception



## Chalet G+2 Penthouse

| Unit Area   | 122.5m <sup>2</sup> |
|-------------|---------------------|
| Bedroom1    | 3.60 × 3.30         |
| Bathroom 1  | 2.40 × 1.60         |
| Bedroom 2   | 5.00 × 3.80         |
| Bathroom 2  | 3.40 × 1.30         |
| Living room | 5.00 × 4.75         |
| Terrace     | 5.00 × 4.40         |



Blanca Gardens II e-Brochure

sombay.com



# Chalet GHI.











Chalet G+1 | Master Bedroom

### Chalet G+1 Ground Floor

| Unit Area       | 61 m <sup>2</sup> |
|-----------------|-------------------|
| Bedroom         | 3.95 × 3.20       |
| Bathroom        | 1.60 × 2.75       |
| Living room     | 5.00 × 4.90       |
| Covered Terrace | 5.60 × 1.50       |





# Chalet G+1 Penthouse.

Chalet G+1 Penthouse | Reception





11

Chalet G+1 Penthouse | Reception

Chalet G+1 Penthouse | Master Bedroom

Chalet G+1 Penthouse | Master Bedroom

Chalet G+1 Penthouse | Master Bedroom

Blanca Gardens II e-Brochure sombay.com

## Chalet G+1 Penthouse

| Unit Area   | 115m <sup>2</sup> |
|-------------|-------------------|
| Bedroom1    | 3.60 × 3.30       |
| Bathroom1   | 2.40 × 1.60       |
| Bedroom 2   | 5.00 × 3.80       |
| Bathroom 2  | 3.40 ×