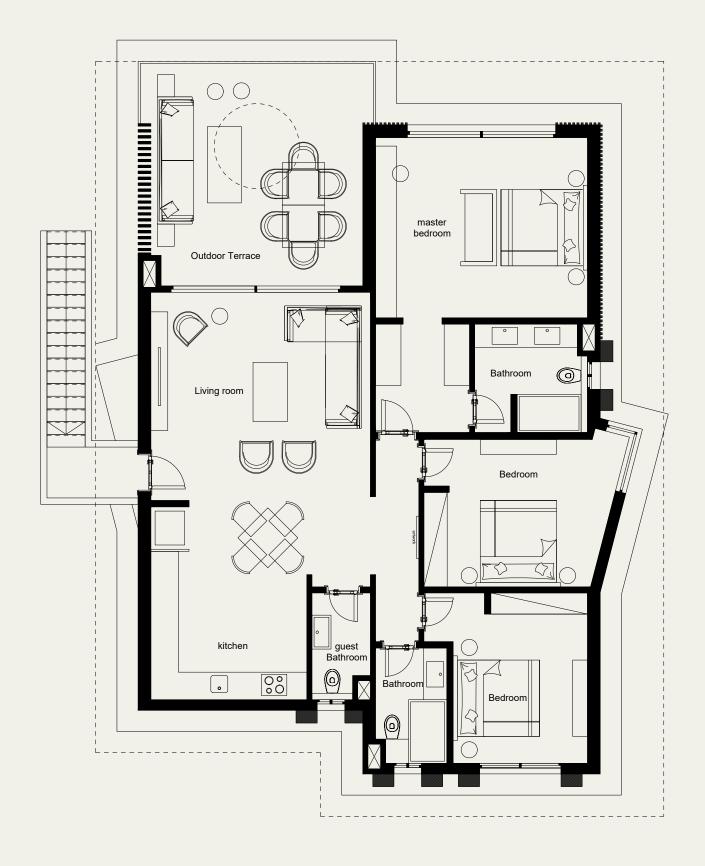

#### Standalone Chalet.

| Unit Area       | 133.5m <sup>2</sup> |
|-----------------|---------------------|
| Master Bedroom  | 3.25 × 5.00         |
| Bedroom1        | 3.25 × 3.70         |
| Bedroom 2       | 3.25 × 3.60         |
| Living room     | 5.60 × 4.95         |
| Bathroom1       | 2.10 × 2.40         |
| Bathroom 2      | 2.70 × 2.10         |
| Covered Terrace | 10.8 × 1.45         |