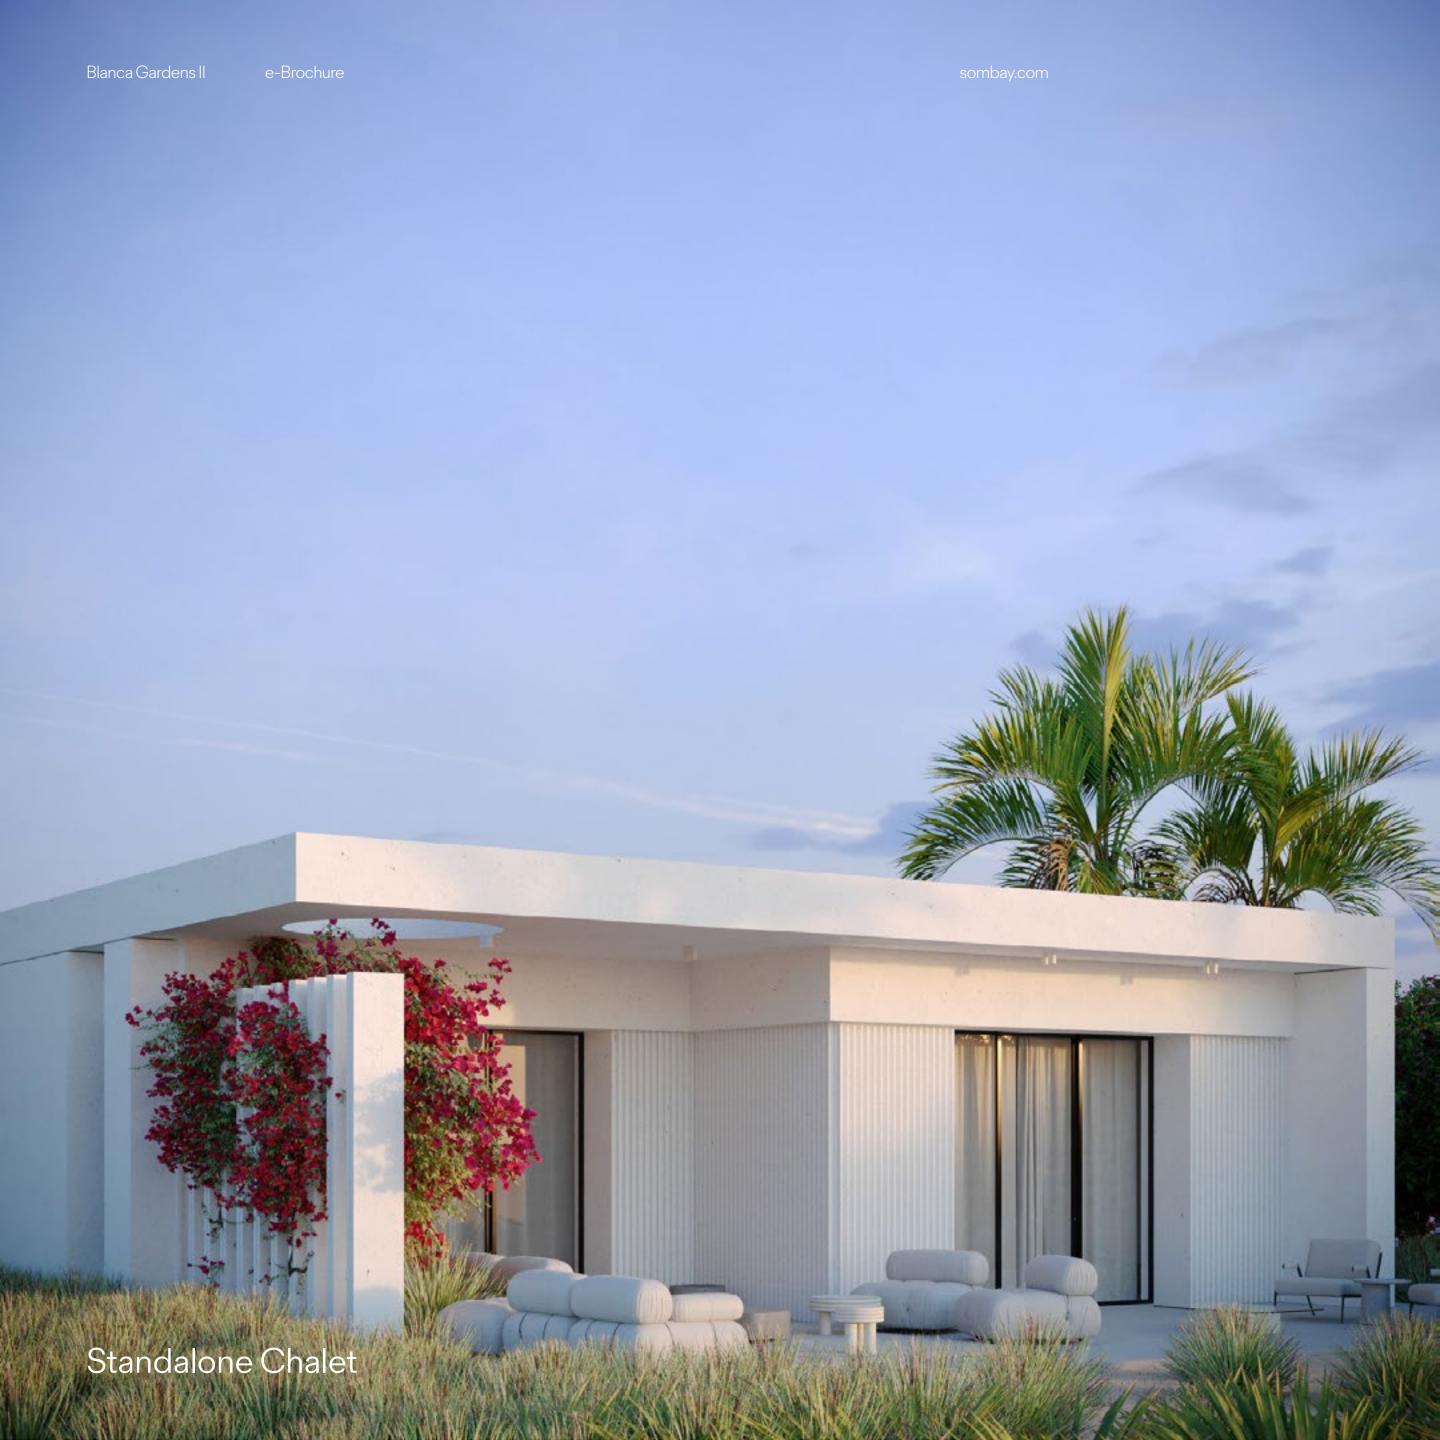

# Standalone Chalet.

Rlanca Gardens

e-Brochure

sombav.con

Standalone Chalet | Reception

Standalone Chalet | Master Bedroom

#### Standalone Chalet.

| Unit Area       | 133.5m <sup>2</sup> |
|-----------------|---------------------|
| Master Bedroom  | 3.25 × 5.00         |
| Bedroom1        | 3.25 × 3.70         |
| Bedroom 2       | 3.25 × 3.60         |
| Living room     | 5.60 × 4.95         |
| Bathroom1       | 2.10 × 2.40         |
| Bathroom 2      | 2.70 × 2.10         |
| Covered Terrace | 10.8 × 1.45         |