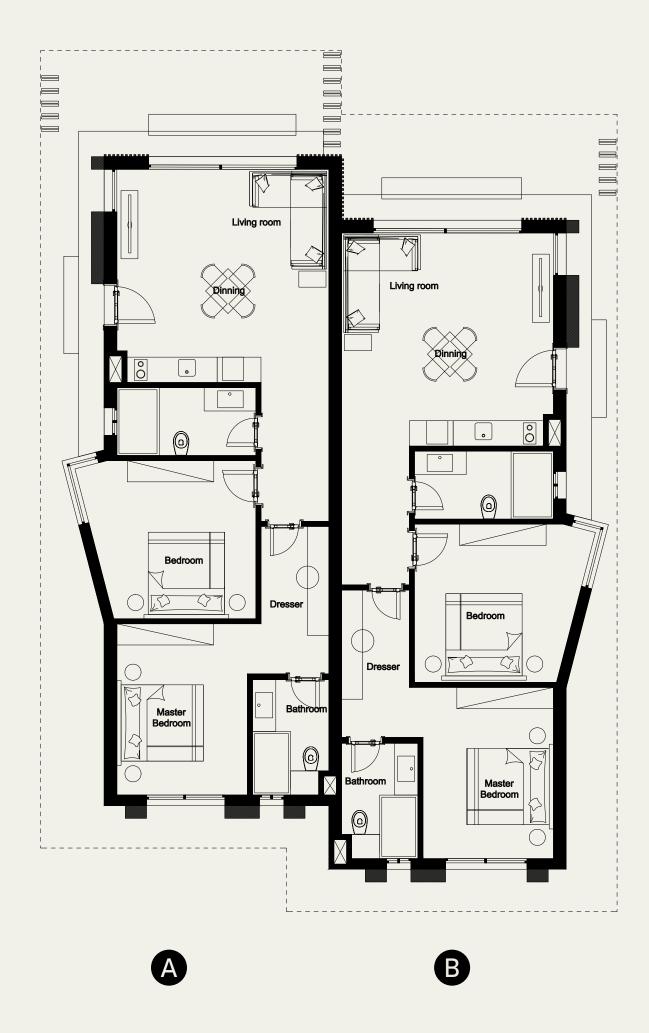

## Chalet I G+2

Chalet L G+2 | Reception

Chalet L G+2 | Reception

Blanca Gardens II e-Brochure Chalet L G+2 | Master Bedroom

Blanca Gardens AND PROPERTY OF THE PARTY AND A SECRETARISE SECRETARISM SECRETARIS Chalet L G+2 | Bedroom

## Chalet L G+2 Ground Floor

| Unit Area       | 101.5m <sup>2</sup> |
|-----------------|---------------------|
| Master bedroom  | 4.00 × 3.00         |
| Dressing        | 3.50 × 1.60         |
| Master Bathroom | 2.70 × 1.80         |
| Bedroom1        | 3.35 × 3.70         |
| Bathroom1       | 1.60 × 3.20         |
| Living Room     | 5.00 × 5.00         |
| Covered Terrace | 6.60 × 2.50         |

## Chalet L G+2 First Floor

| Unit Area       | 101.5 m <sup>2</sup> |
|-----------------|----------------------|
| Master bedroom  | 4.00 × 3.00          |
| Dressing        | 3.50 × 1.60          |
| Master Bathroom | 2.70 × 1.80          |
| Bedroom1        | 3.35 × 3.70          |
| Bathroom1       | 1.60 × 3.20          |
| Living Room     | 5.00 × 5.00          |