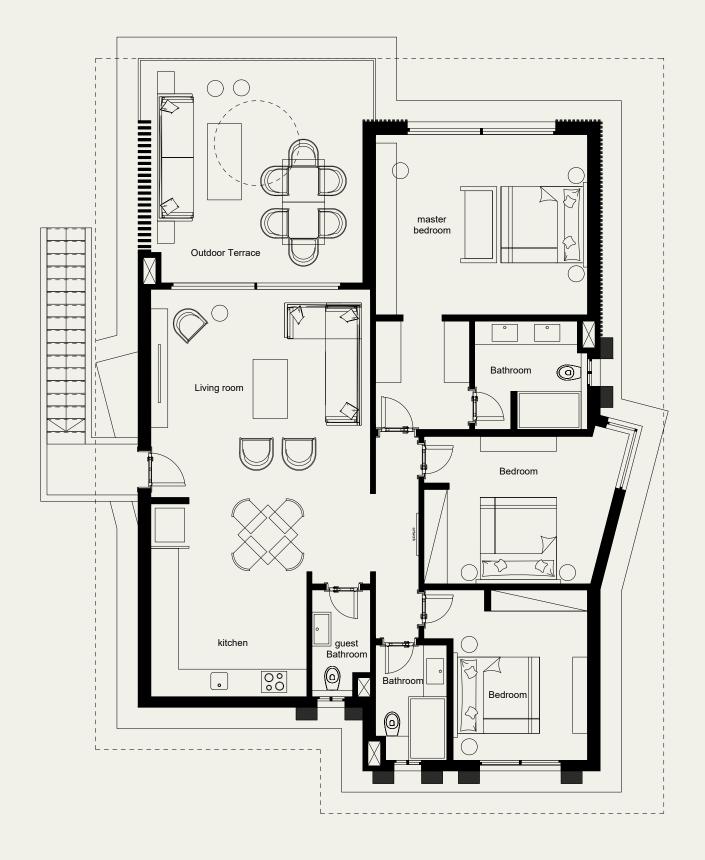

### Chalet L G+1 Ground Floor

| Unit Area       | 101.5m <sup>2</sup> |
|-----------------|---------------------|
| Master Bedroom  | 4.00 × 3.00         |
| Dressing        | 3.50 × 1.60         |
| Master Bathroom | 2.70 × 1.80         |
| Bedroom1        | 3.35 × 3.70         |
| Bathroom1       | 1.60 × 3.20         |
| Living Room     | 5.00 × 5.00         |
| Covered Terrace | 6.60 × 2.50         |

**Disclaimer** 1. Drawings are not to scale. 2. The architectural details, dimensions and area in this plan are based on Schematic Design information only, and final As-Built conditions may vary. 3. All units in this brochure are sold as unfurnished apartments, without furniture and furnishings, without white goods provisions, etc. 4. All images used in this brochure are for illustrative purposes only and do not represent the actual size, features, specifications, fittings, and furnishings. 5. Somabay reserves the right to make revisions/alterations, at its absolute discretion, and without liability.