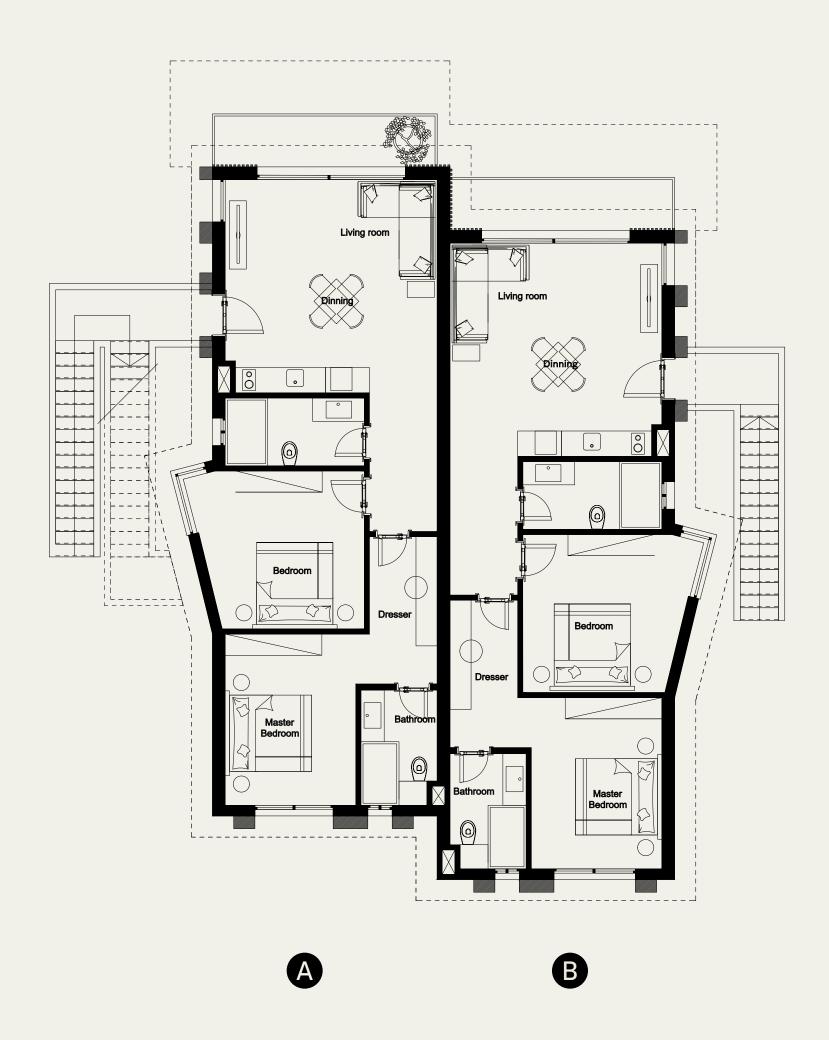

### Chalet L G+1 Ground Floor

| Unit Area       | 101.5m <sup>2</sup> |
|-----------------|---------------------|
| Master Bedroom  | 4.00 × 3.00         |
| Dressing        | 3.50 × 1.60         |
| Master Bathroom | 2.70 × 1.80         |
| Bedroom1        | 3.35 × 3.70         |
| Bathroom1       | 1.60 × 3.20         |
| Living Room     | 5.00 × 5.00         |
| Covered Terrace | 6.60 × 2.50         |